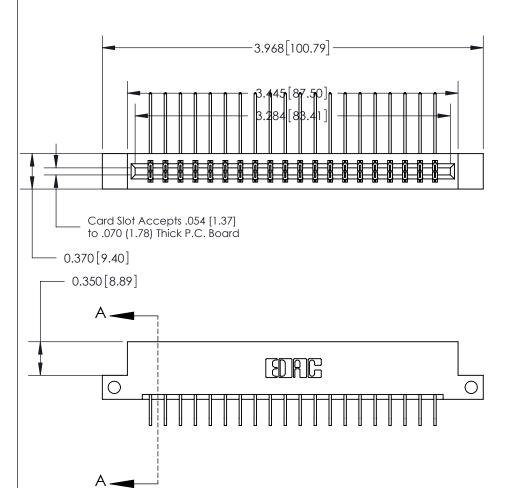

SECTION A-A 0.388 [9.86]

.160 [4.06] Point of Contact-

Card Slot

## **See Accompanying Page for:**

- **Bend Detail**
- **Mounting Options**

833 Series High Temp Card Edge Connector Part Number: 833-040-558-212

**EDAC INC** TORONTO, ONTARIO CANADA

THESE DRAWINGS AND SPECIFICATIONS ARE THE PROPERTY OF EDAC INC.,AND SHALL NOT BE REPRODUCED,OR COPIED OR USED AS THE BASIS FOR THE MANUFACTURE OR SALE OF APPARATUS WITHOUT WRITTEN PERMISSION.

| ACAD REFERENCE NO. | 833 ENG MASTER   |  |  |
|--------------------|------------------|--|--|
| DRAWN: J.LEE       | DATE: OCT. 14/09 |  |  |
| CHECKED:           | DATE:            |  |  |
| SCALE: NTS         | SHEET 1 OF 3     |  |  |
| DRAWING NUMBER     | ISSUE            |  |  |
| 833 Assembly       | 1                |  |  |