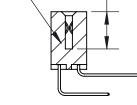

## **Contact Detail**

558-90 Degree Bend (Code 541 Contacts)

.156 [3.96] Contact Spacing x .200 [5.08] Row Spacing

THIS IS A C.A.D. GENERATED DRAWING DO NOT MAKE MANUAL REVISIONS TO MASTER.

ISSUE NUMBER ORIGINAL

ORIGINAL (1)

ORIGINAL

| 833 Series High Temp Card Edge Connector<br>Contact Bend Detail |                                                                                                                                                                                                 | ACAD REFERENCE NO. | 833 ENG MASTER   |               |
|-----------------------------------------------------------------|-------------------------------------------------------------------------------------------------------------------------------------------------------------------------------------------------|--------------------|------------------|---------------|
|                                                                 |                                                                                                                                                                                                 | DRAWN: J.LEE       | DATE: OCT. 14/09 |               |
|                                                                 |                                                                                                                                                                                                 | CHECKED: DATE:     |                  |               |
| TORONTO, ONTARIO OR CANADA OR MAN                               | THESE DRAWINGS AND SPECIFICATIONS ARE THE PROPERTY OF EDAC INC.,AND SHALL NOT BE REPRODUCED,OR COPIED OR USED AS THE BASIS FOR THE MANUFACTURE OR SALE OF APPARATUS WITHOUT WRITTEN PERMISSION. | SCALE: NTS         | SHEET 2          | 2 <b>OF</b> 3 |
|                                                                 |                                                                                                                                                                                                 | DRAWING NUMBER     |                  | ISSUE         |
|                                                                 |                                                                                                                                                                                                 | 833 Assembly       |                  | 1             |