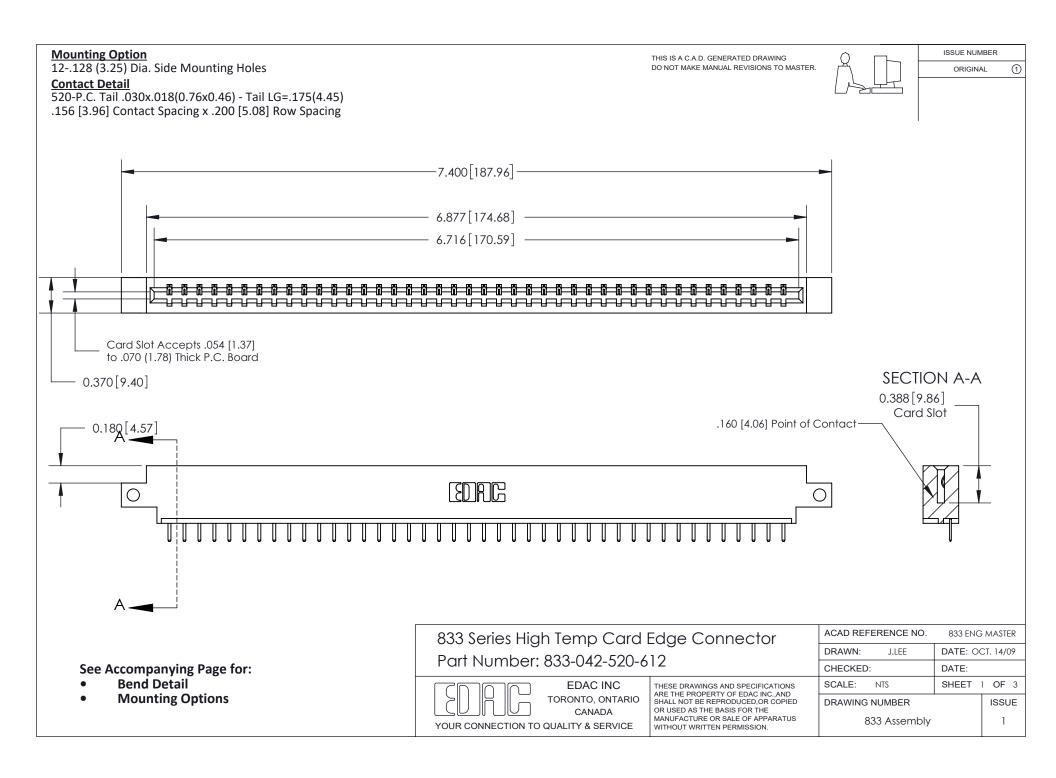

ORIGINAL (1)

ORIGINAL



| 833 Series High Temp Card Edge Connector<br>Contact Bend Detail       |                                                                                                                                                                                                 | ACAD REFERENCE NO. 833 ENG |                  | 3 MASTER      |
|-----------------------------------------------------------------------|-------------------------------------------------------------------------------------------------------------------------------------------------------------------------------------------------|----------------------------|------------------|---------------|
|                                                                       |