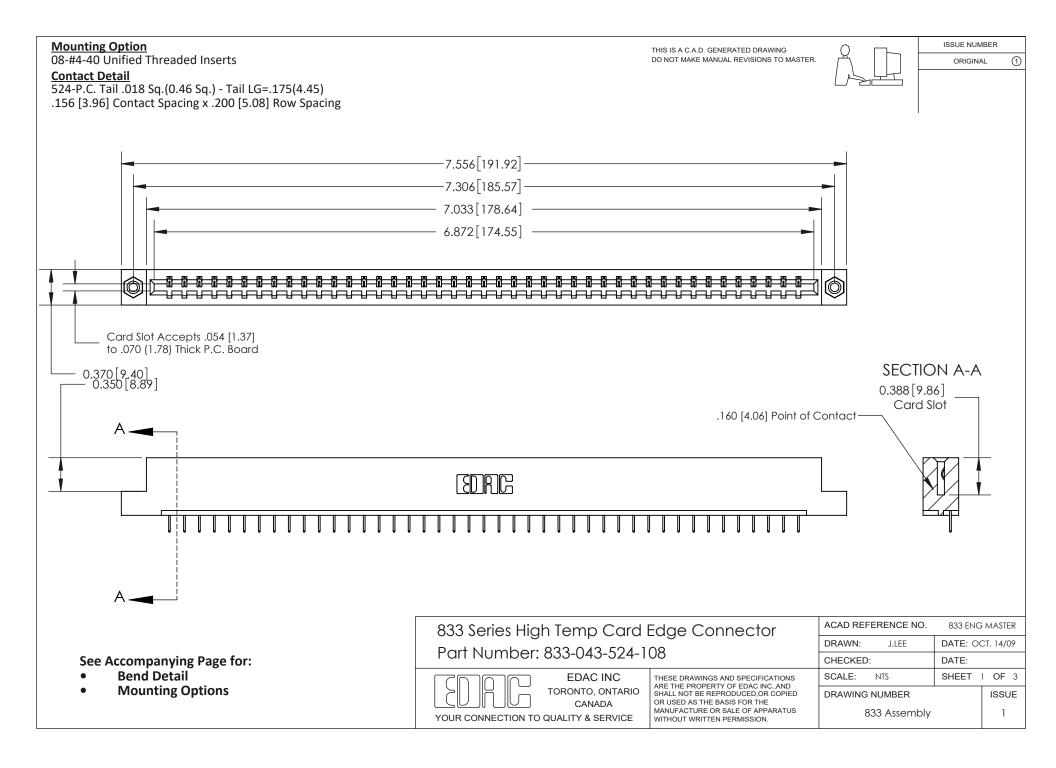

ORIGINAL (1)

ORIGINAL



| 833 Series High Temp Card Edge Connector<br>Contact Bend Detail       |                                                                                                                                                                                                 | ACAD REFERENCE NO. 833 ENG |                  | 3 MASTER      |
|-----------------------------------------------------------------------|-------------------------------------------------------------------------------------------------------------------------------------------------------------------------------------------------|----------------------------|------------------|---------------|
|                                                                       |