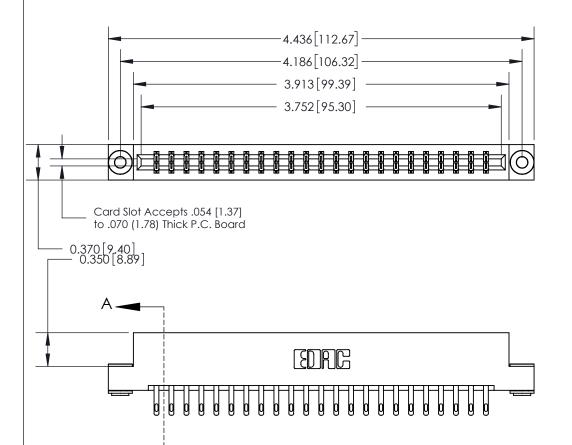

ISSUE NUMBER ORIGINAL

SECTION A-A 0.388 [9.86] Card Slot .160 [4.06] Point of Contact-

## **See Accompanying Page for:**

- **Bend Detail**
- **Mounting Options**

833 Series High Temp Card Edge Connector Part Number: 833-046-500-203

**EDAC INC** TORONTO, ONTARIO CANADA

THESE DRAWINGS AND SPECIFICATIONS ARE THE PROPERTY OF EDAC INC.,AND SHALL NOT BE REPRODUCED, OR COPIED OR USED AS THE BASIS FOR THE MANUFACTURE OR SALE OF APPARATUS WITHOUT WRITTEN PERMISSION.

| ACAD REFERENCE NO. | 833 ENG MASTER   |  |  |
|--------------------|------------------|--|--|
| DRAWN: J.LEE       | DATE: OCT. 14/09 |  |  |
| CHECKED:           | DATE:            |  |  |
| SCALE: NTS         | SHEET 1 OF 3     |  |  |
| DRAWING NUMBER     | ISSUE            |  |  |
| 833 Assembly       | 1                |  |  |