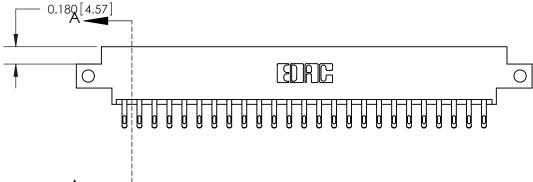

## **Contact Detail**

555-Extender Board Bend (Code 500 Contacts)

.156 [3.96] Contact Spacing x .200 [5.08] Row Spacing

THIS IS A C.A.D. GENERATED DRAWING DO NOT MAKE MANUAL REVISIONS TO MASTER.

ORIGINAL

| .160 [4.06] Point of Contact— | SECTION A-A<br>0.388 [9.86]<br>Card Slot |
|-------------------------------|------------------------------------------|
|                               |                                          |