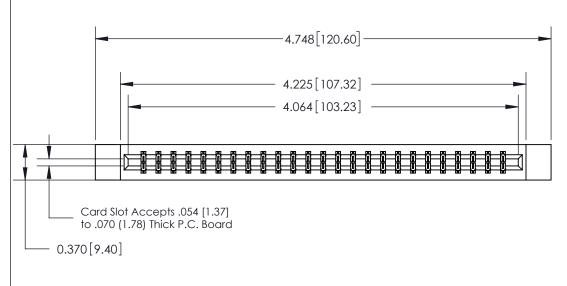

833 Series High Temp Card Edge Connector Part Number: 833-050-555-812

YOUR CONNECTION TO QUALITY & SERVICE

**EDAC INC** TORONTO, ONTARIO CANADA

THESE DRAWINGS AND SPECIFICATIONS ARE THE PROPERTY OF EDAC INC.,AND SHALL NOT BE REPRODUCED, OR COPIED OR USED AS THE BASIS FOR THE MANUFACTURE OR SALE OF APPARATUS WITHOUT WRITTEN PERMISSION.

| ACAD REFERENCE NO. | 833 ENG MASTER   |  |
|--------------------|------------------|--|
| DRAWN: J.LEE       | DATE: OCT. 14/09 |  |
| CHECKED:           | DATE:            |  |
| SCALE: NTS         | SHEET 1 OF 3     |  |
| DRAWING NUMBER     | ISSUE            |  |
| 833 Assembly       | 1                |  |