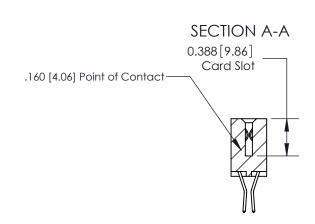

## **Contact Detail**

560-Extender Board Bend (Code 523 Contacts)

.156 [3.96] Contact Spacing x .200 [5.08] Row Spacing

THIS IS A C.A.D. GENERATED DRAWING DO NOT MAKE MANUAL REVISIONS TO MASTER.

ISSUE NUMBER

ORIGINAL (1)

ORIGINAL

| 833 Series High Temp Card Edge Connector<br>Contact Bend Detail       |                                                                                                                                                                                                 | ACAD REFERENCE NO. | 833 ENG MASTER   |               |
|-----------------------------------------------------------------------|-------------------------------------------------------------------------------------------------------------------------------------------------------------------------------------------------|--------------------|------------------|---------------|
|                                                                       |                                                                                                                                                                                                 | DRAWN: J.LEE       | DATE: OCT. 14/09 |               |
|                                                                       |                                                                                                                                                                                                 | CHECKED: DATE:     |                  |               |
| EDAC INC TORONTO, ONTARIO CANADA YOUR CONNECTION TO QUALITY & SERVICE | THESE DRAWINGS AND SPECIFICATIONS ARE THE PROPERTY OF EDAC INC.,AND SHALL NOT BE REPRODUCED,OR COPIED OR USED AS THE BASIS FOR THE MANUFACTURE OR SALE OF APPARATUS WITHOUT WRITTEN PERMISSION. | SCALE: NTS         | SHEET 2          | 2 <b>OF</b> 3 |
|                                                                       |                                                                                                                                                                                                 | DRAWING NUMBER     |                  | ISSUE         |
|                                                                       |                                                                                                                                                                                                 | 833 Assembly       |                  | 1             |