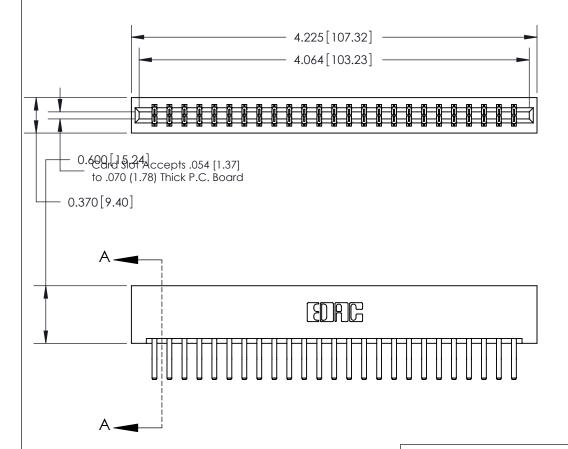

ORIGINAL

**See Accompanying Page for:** 

- **Bend Detail**
- **Mounting Options**

833 Series High Temp Card Edge Connector Part Number: 833-050-560-201

YOUR CONNECTION TO QUALITY & SERVICE

**EDAC INC** TORONTO, ONTARIO CANADA

THESE DRAWINGS AND SPECIFICATIONS ARE THE PROPERTY OF EDAC INC.,AND SHALL NOT BE REPRODUCED, OR COPIED OR USED AS THE BASIS FOR THE MANUFACTURE OR SALE OF APPARATUS WITHOUT WRITTEN PERMISSION.

| ACAD REFERENCE NO. | 833 ENG MASTER   |  |  |
|--------------------|------------------|--|--|
| DRAWN: J.LEE       | DATE: OCT. 14/09 |  |  |
| CHECKED:           | DATE:            |  |  |
| SCALE: NTS         | SHEET 1 OF 3     |  |  |
| DRAWING NUMBER     | ISSUE            |  |  |
| 833 Assembly       | 1                |  |  |