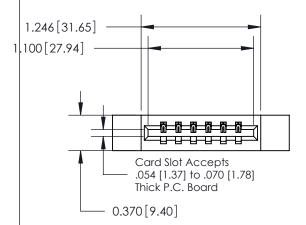

ISSUE NUMBER

ORIGINAL

837/887 Series High Temp Card Edge Connector Part Number: 837-006-541-112

**EDAC INC** TORONTO, ONTARIO CANADA

THESE DRAWINGS AND SPECIFICATIONS ARE THE PROPERTY OF EDAC INC.,AND SHALL NOT BE REPRODUCED, OR COPIED OR USED AS THE BASIS FOR THE MANUFACTURE OR SALE OF APPARATUS WITHOUT WRITTEN PERMISSION.