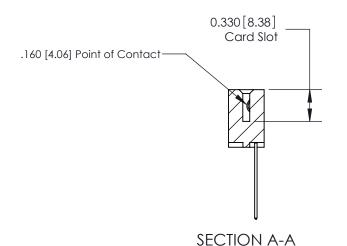

## **Contact Detail**

541-Wire Wrap .025 Sq.(0.64 Sq.) - Tail LG=.750(19.05) .156 [3.96] Contact Spacing x .200 [5.08] Row Spacing

**See Accompanying Page for:** 

**Contact Bend Details** 

THIS IS A C.A.D. GENERATED DRAWING DO NOT MAKE MANUAL REVISIONS TO MASTER.

ISSUE NUMBER

ORIGINAL

1

| 837/887 Series High Temp Card Edge Connector<br>Contact Bend Detail |                                                                                                                                                             | ACAD REFERENCE NO. | 837 ENG MASTER   |               |
|---------------------------------------------------------------------|-------------------------------------------------------------------------------------------------------------------------------------------------------------|--------------------|------------------|---------------|
|                                                                     |                                                                                                                                                             | DRAWN: J.LEE       | DATE: OCT. 06/09 |               |
|                                                                     |                                                                                                                                                             | CHECKED:           | DATE:            |               |
| EDAC INC                                                            | TORONTO, ONTARIO  CANADA  ARE THE PROPERTY OF EDAC INC.,AND SHALL NOT BE REPRODUCED,OR COPIED OR USED AS THE BASIS FOR THE MANUFACTURE OR SALE OF APPARATUS | SCALE: NTS         | SHEET            | 2 <b>OF</b> 2 |
| TORONTO, ONTARIO                                                    |                                                                                                                                                             | DRAWING NUMBER     | •                | ISSUE         |
| YOUR CONNECTION TO QUALITY & SERVICE                                |                                                                                                                                                             | 837 Assembly       |                  | 1             |