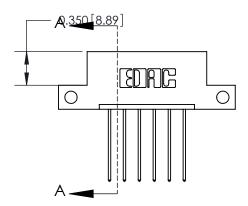

## **Mounting Option**

12-.128 (3.25) Dia. Side Mounting Holes

ISSUE NUMBER

ORIGINAL

837/887 Series High Temp Card Edge Connector Part Number: 837-006-541-112

**EDAC INC** TORONTO, ONTARIO CANADA

THESE DRAWINGS AND SPECIFICATIONS ARE THE PROPERTY OF EDAC INC.,AND SHALL NOT BE REPRODUCED, OR COPIED OR USED AS THE BASIS FOR THE MANUFACTURE OR SALE OF APPARATUS WITHOUT WRITTEN PERMISSION.