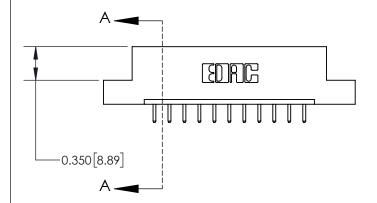

**Mounting Option** 

08-#4-40 Unified Threaded Inserts

## **Contact Detail**

520-P.C. Tail .030x.018(0.76x0.46) - Tail LG=.175(4.45) .156 [3.96] Contact Spacing x .200 [5.08] Row Spacing





THIS IS A C.A.D. GENERATED DRAWING DO NOT MAKE MANUAL REVISIONS TO MASTER.



ISSUE NUMBER ORIGINAL



837/887 Series High Temp Card Edge Connector Part Number: 837-011-520-108

YOUR CONNECTION TO QUALITY & SERVICE

**EDAC INC** TORONTO, ONTARIO CANADA

THESE DRAWINGS AND SPECIFICATIONS ARE THE PROPERTY OF EDAC INC., AND SHALL NOT BE REPRODUCED, OR COPIED OR USED AS THE BASIS FOR THE MANUFACTURE OR SALE OF APPARATUS WITHOUT WRITTEN PERMISSION.

| ACAD REFERENCE NO. 837 ENG MASTI |                  |  |  |
|----------------------------------|------------------|--|--|
| DRAWN: J.LEE                     | DATE: OCT. 06/09 |  |  |
| CHECKED:                         | DATE:            |  |  |
| SCALE: NTS                       | SHEET 1 OF 2     |  |  |
| DRAWING NUMBER                   | IS