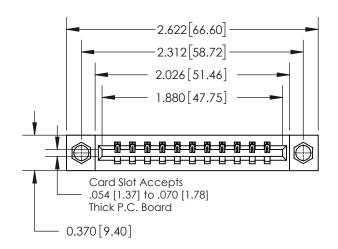

## **Contact Detail**

520-P.C. Tail .030x.018(0.76x0.46) - Tail LG=.175(4.45) .156 [3.96] Contact Spacing x .200 [5.08] Row Spacing

THIS IS A C.A.D. GENERATED DRAWING DO NOT MAKE MANUAL REVISIONS TO MASTER.