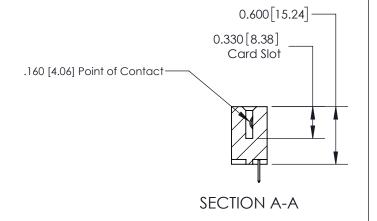

## **Contact Detail**

520-P.C. Tail .030x.018(0.76x0.46) - Tail LG=.175(4.45) .156 [3.96] Contact Spacing x .200 [5.08] Row Spacing

THIS IS A C.A.D. GENERATED DRAWING DO NOT MAKE MANUAL REVISIONS TO MASTER.