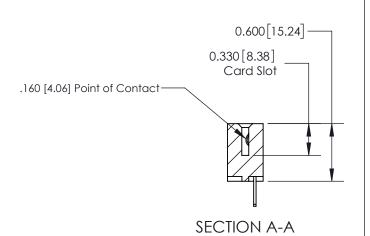

ORIGINAL

1

| 837/887 Series High Temp Card Edge Connector<br>Contact Bend Detail |                                                                                                                                                                                                  | ACAD REFERENCE NO. | 837 ENG          | 3 MASTER      |
|---------------------------------------------------------------------|--------------------------------------------------------------------------------------------------------------------------------------------------------------------------------------------------|--------------------|------------------|---------------|
|                                                                     |                                                                                                                                                                                                  | DRAWN: J.LEE       | DATE: OCT. 06/09 |               |
|                                                                     |                                                                                                                                                                                                  | CHECKED:           | DATE:            |               |
| TORONTO, ONTARIO SH                                                 | THESE DRAWINGS AND SPECIFICATIONS ARE THE PROPERTY OF EDAC INC.,AND SHALL NOT BE REPRODUCED, OR COPIED OR USED AS THE BASIS FOR THE MANUFACTURE OR SALE OF APPARATUS WITHOUT WRITTEN PERMISSION. | SCALE: NTS         | SHEET            | 2 <b>OF</b> 2 |
|                                                                     |                                                                                                                                                                                                  | DRAWING NUMBER     |                  | ISSUE         |
| YOUR CONNECTION TO QUALITY & SERVICE                                |                                                                                                                                                                                                  | 837 Assembly       |                  | 1             |