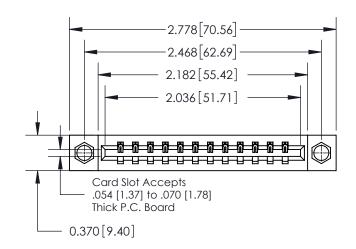

**Mounting Option** 

08-#4-40 Unified Threaded Inserts

## **Contact Detail**

500-Wire Hole .050x.025(1.27x0.64) - Tail LG=.260(6.60) .156 [3.96] Contact Spacing x .200 [5.08] Row Spacing

837/887 Series High Temp Card Edge Connector Part Number: 837-012-500-608