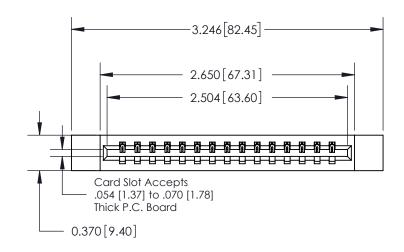

ISSUE NUMBER

ORIGINAL

837/887 Series High Temp Card Edge Connector Part Number: 837-015-544-612

YOUR CONNECTION TO QUALITY & SERVICE

**EDAC INC** TORONTO, ONTARIO CANADA

THESE DRAWINGS AND SPECIFICATIONS ARE THE PROPERTY OF EDAC INC.,AND SHALL NOT BE REPRODUCED, OR COPIED OR USED AS THE BASIS FOR THE MANUFACTURE OR SALE OF APPARATUS WITHOUT WRITTEN PERMISSION.