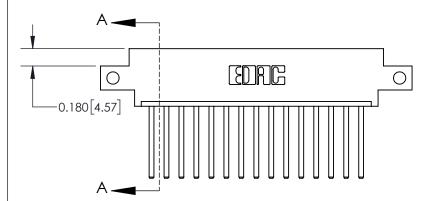

**Mounting Option** 

12-.128 (3.25) Dia. Side Mounting Holes

## **Contact Detail**

544-Wire Wrap .050x.025(1.27x0.64) - Tail LG=.750(19.05)

.156 [3.96] Contact Spacing x .200 [5.08] Row Spacing

THIS IS A C.A.D. GENERATED DRAWING DO NOT MAKE MANUAL REVISIONS TO MASTER.