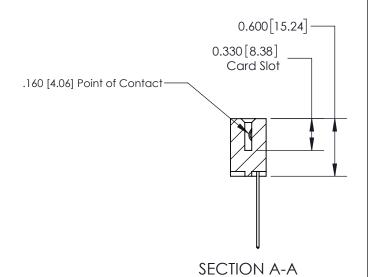

837 ENG MASTER

ACAD REFERENCE NO.

**See Accompanying Page for:** 

**Contact Bend Details** 

ISSUE NUMBER

ORIGINAL

1

| 837/887 Series High Temp Card Edge Connector<br>Contact Bend Detail |                                                                                                                                    | ACAD REFERENCE NO. | 837 ENG          | 3 MASTER      |
|---------------------------------------------------------------------|------------------------------------------------------------------------------------------------------------------------------------|--------------------|------------------|---------------|
|                                                                     |                                                                                                                                    | DRAWN: J.LEE       | DATE: OCT. 06/09 |               |
|                                                                     |                                                                                                                                    | CHECKED:           | DATE:            |               |
| EDAC INC                                                            | THESE DRAWINGS AND SPECIFICATIONS ARE THE PROPERTY OF EDAC INC.,AND SHALL NOT BE REPRODUCED,OR COPIED OR USED AS THE BASIS FOR THE | SCALE: NTS         | SHEET            | 2 <b>OF</b> 2 |
| TORONTO, ONTARIO CANADA                                             |                                                                                                                                    | DRAWING NUMBER     | •                | ISSUE         |
| YOUR CONNECTION TO QUALITY & SERVICE                                | MANUFACTURE OR SALE OF APPARATUS WITHOUT WRITTEN PERMISSION.                                                                       | 837 Assembly       |                  | 1             |