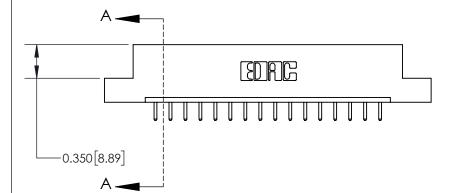

**Mounting Option** 

02-.128 (3.25) Dia. Mounting Holes

## **Contact Detail**

520-P.C. Tail .030x.018(0.76x0.46) - Tail LG=.175(4.45) .156 [3.96] Contact Spacing x .200 [5.08] Row Spacing





THIS IS A C.A.D. GENERATED DRAWING DO NOT MAKE MANUAL REVISIONS TO MASTER.



ISSUE NUMBER ORIGINAL



837/887 Series High Temp Card Edge Connector Part Number: 837-016-520-102

YOUR CONNECTION TO QUALITY & SERVICE

**EDAC INC** TORONTO, ONTARIO CANADA

THESE DRAWINGS AND SPECIFICATIONS ARE THE PROPERTY OF EDAC INC.,AND SHALL NOT BE REPRODUCED, OR COPIED OR USED AS THE BASIS FOR THE MANUFACTURE OR SALE OF APPARATUS WITHOUT WRITTEN PERMISSION.

ACAD REFERENCE NO. 837 ENG MASTER DRAWN: J.LEE DATE: OCT. 06/09 CHECKED: DATE: OF 2 SCALE: NTS SHEET 1 DRAWING NUMBER **ISSUE** 837 Assembly

See Accompanying Page for:

**Contact Bend Details** 



ISSUE NUMBER

ORIGINAL

1



| 837/887 Series High Temp Card Edge Connector<br>Contact Bend Detail |