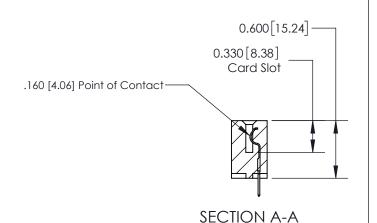

## **Contact Detail**

520-P.C. Tail .030x.018(0.76x0.46) - Tail LG=.175(4.45) .156 [3.96] Contact Spacing x .200 [5.08] Row Spacing

THIS IS A C.A.D. GENERATED DRAWING DO NOT MAKE MANUAL REVISIONS TO MASTER.