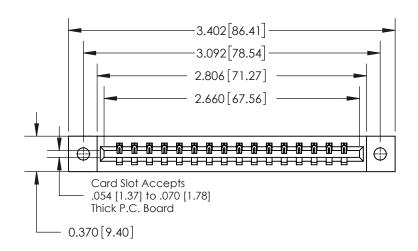

ISSUE NUMBER ORIGINAL

837/887 Series High Temp Card Edge Connector Part Number: 837-016-520-102

YOUR CONNECTION TO QUALITY & SERVICE

**EDAC INC** TORONTO, ONTARIO CANADA

THESE DRAWINGS AND SPECIFICATIONS ARE THE PROPERTY OF EDAC INC.,AND SHALL NOT BE REPRODUCED, OR COPIED OR USED AS THE BASIS FOR THE MANUFACTURE OR SALE OF APPARATUS WITHOUT WRITTEN PERMISSION.