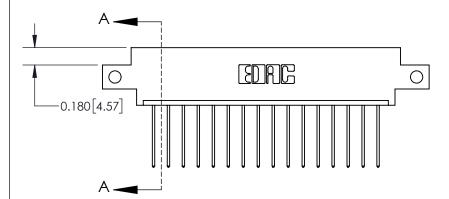

**Mounting Option** 

12-.128 (3.25) Dia. Side Mounting Holes

ISSUE NUMBER ORIGINAL

0.600 [15.24] 0.330[8.38] Card Slot .160 [4.06] Point of Contact **SECTION A-A** 