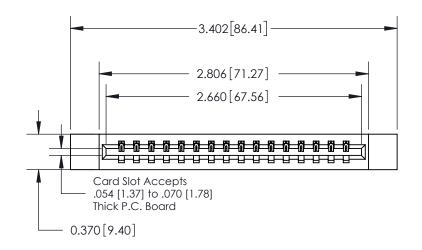

ISSUE NUMBER ORIGINAL

0.600 [15.24] 0.330[8.38] Card Slot .160 [4.06] Point of Contact **SECTION A-A** 