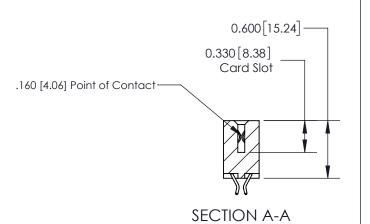

## **Contact Detail**

556-Extender Board Bend (Code 520 Contacts)

.156 [3.96] Contact Spacing x .200 [5.08] Row Spacing

**See Accompanying Page for:** 

**Contact Bend Details** 

THIS IS A C.A.D. GENERATED DRAWING DO NOT MAKE MANUAL REVISIONS TO MASTER.

ISSUE NUMBER

ORIGINAL

1

| 837/887 Series High Temp Card Edge Connector<br>Contact Bend Detail |                                                                                                                                                                                                 | ACAD REFERENCE NO. | 837 ENG MASTER   |               |
|---------------------------------------------------------------------|-------------------------------------------------------------------------------------------------------------------------------------------------------------------------------------------------|--------------------|------------------|---------------|
|                                                                     |                                                                                                                                                                                                 | DRAWN: J.LEE       | DATE: OCT. 06/09 |               |
|                                                                     |                                                                                                                                                                                                 | CHECKED:           | DATE:            |               |
| EDAC INC                                                            | THESE DRAWINGS AND SPECIFICATIONS ARE THE PROPERTY OF EDAC INC.,AND SHALL NOT BE REPRODUCED,OR COPIED OR USED AS THE BASIS FOR THE MANUFACTURE OR SALE OF APPARATUS WITHOUT WRITTEN PERMISSION. | SCALE: NTS         | SHEET            | 2 <b>OF</b> 2 |
| TORONTO, ONTARIO CANADA                                             |                                                                                                                                                                                                 | DRAWING NUMBER     | •                | ISSUE         |
| MAI                                                                 |                                                                                                                                                                                                 | 837 Assembly       |                  | 1             |