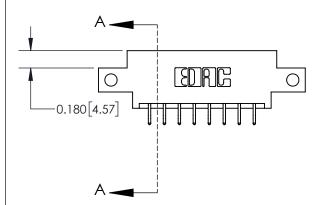

## **Mounting Option**

12-.128 (3.25) Dia. Side Mounting Holes

ISSUE NUMBER

1

ORIGINAL

| 837/887 Series High Temp Card Edge Connector |
|----------------------------------------------|
| Part Number: 837-016-556-812                 |

**EDAC INC** TORONTO, ONTARIO CANADA

THESE DRAWINGS AND SPECIFICATIONS ARE THE PROPERTY OF EDAC INC., AND SHALL NOT BE REPRODUCED, OR COPIED OR USED AS THE BASIS FOR THE MANUFACTURE OR SALE OF APPARATUS WITHOUT WRITTEN PERMISSION.

| ACAD REFERENCE NO. | AD REFERENCE NO. 837 ENG MASTER |  |  |
|--------------------|---------------------------------|--|--|
| DRAWN: J.LEE       | DATE: OCT. 06/09                |  |  |
| CHECKED:           | DATE:                           |  |  |
| SCALE: NTS         | SHEET 1 OF 2                    |  |  |
| DRAWING NUMBER     | ISSUE                           |  |  |
| 837 Assembly       | 1                               |  |  |