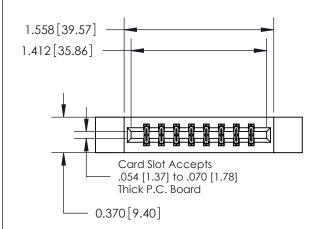

## **Mounting Option**

12-.128 (3.25) Dia. Side Mounting Holes

## **Contact Detail**

556-Extender Board Bend (Code 520 Contacts)

.156 [3.96] Contact Spacing x .200 [5.08] Row Spacing

**See Accompanying Page for:** 

**Contact Bend Details** 

THIS IS A C.A.D. GENERATED DRAWING DO NOT MAKE MANUAL REVISIONS TO MASTER.

ISSUE NUMBER

1

ORIGINAL

| 837/887 Series High Temp Card Edge Connector |
|----------------------------------------------|
| Part Number: 837-016-556-812                 |

**EDAC INC** TORONTO, ONTARIO CANADA

THESE DRAWINGS AND SPECIFICATIONS ARE THE PROPERTY OF EDAC INC., AND SHALL NOT BE REPRODUCED, OR COPIED OR USED AS THE BASIS FOR THE MANUFACTURE OR SALE OF APPARATUS WITHOUT WRITTEN PERMISSION.

| ACAD REFERENCE NO. | AD REFERENCE NO. 837 ENG MASTER |  |  |
|--------------------|---------------------------------|--|--|
| DRAWN: J.LEE       | DATE: OCT. 06/09                |  |  |
| CHECKED:           | DATE:                           |  |  |
| SCALE: NTS         | SHEET 1 OF 2                    |  |  |
| DRAWING NUMBER     | ISSUE                           |  |  |
| 837 Assembly       | 1                               |  |  |