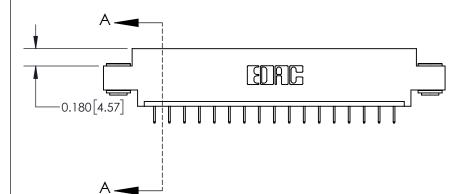

## **Contact Detail**

524-P.C. Tail .018 Sq.(0.46 Sq.) - Tail LG=.175(4.45)

.156 [3.96] Contact Spacing x .200 [5.08] Row Spacing

THIS IS A C.A.D. GENERATED DRAWING DO NOT MAKE MANUAL REVISIONS TO MASTER.

ISSUE NUMBER

ORIGINAL

**See Accompanying Page for:** 

**Contact Bend Details** 

837/887 Series High Temp Card Edge Connector Part Number: 837-017-524-603

YOUR CONNECTION TO QUALITY & SERVICE

**EDAC INC** TORONTO, ONTARIO CANADA