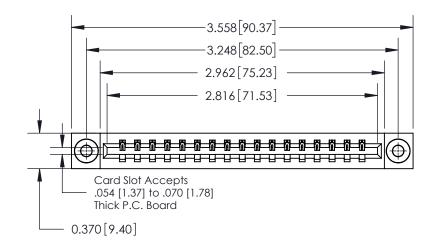

**Mounting Option** 

03-.116 (2.95) I.D. Floating Eyelets

ISSUE NUMBER

ORIGINAL

**See Accompanying Page for:** 

**Contact Bend Details** 

837/887 Series High Temp Card Edge Connector Part Number: 837-017-524-603

YOUR CONNECTION TO QUALITY & SERVICE

**EDAC INC** TORONTO, ONTARIO CANADA