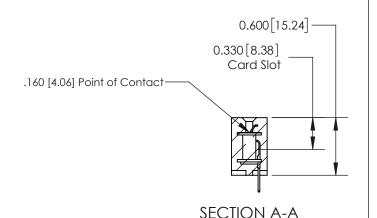

ISSUE NUMBER

ORIGINAL

1

| 837/887 Series High Temp Card Edge Connector<br>Contact Bend Detail |                                                               | ACAD REFERENCE NO. | 837 ENG MASTER   |               |
|---------------------------------------------------------------------|---------------------------------------------------------------|--------------------|------------------|---------------|
|                                                                     |                                                               | DRAWN: J.LEE       | DATE: OCT. 06/09 |               |
|                                                                     |                                                               | CHECKED:           | DATE:            |               |
| EDAC INC                                                            | OR USED AS THE BASIS FOR THE MANUFACTURE OR SALE OF APPARATUS | SCALE: NTS         | SHEET            | 2 <b>OF</b> 2 |
| TORONTO, ONTARIO CANADA                                             |                                                               | DRAWING NUMBER     | •                | ISSUE         |
| YOUR CONNECTION TO QUALITY & SERVICE                                |                                                               | 837 Assembly       |                  | 1             |