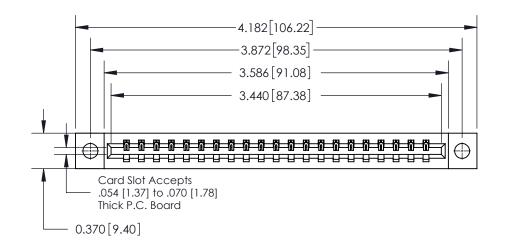

**Mounting Option** 

04-.156 (3.96) Dia. Mounting Holes

## **Contact Detail**

524-P.C. Tail .018 Sq.(0.46 Sq.) - Tail LG=.175(4.45)

.156 [3.96] Contact Spacing x .200 [5.08] Row Spacing

THIS IS A C.A.D. GENERATED DRAWING DO NOT MAKE MANUAL REVISIONS TO MASTER.

ISSUE NUMBER ORIGINAL

0.600 [15.24] 0.330[8.38] Card Slot .160 [4.06] Point of Contact **SECTION A-A** 

**See Accompanying Page for:** 

**Contact Bend Details** 

837/887 Series High Temp Card Edge Connector Part Number: 837-021-524-104