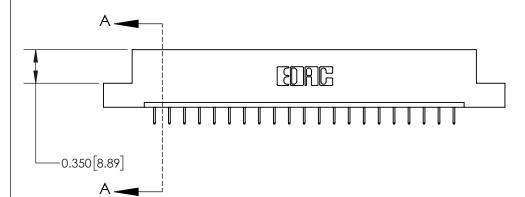

ISSUE NUMBER

ORIGINAL

1

| 837/887 Series High Temp Card Edge Connector<br>Contact Bend Detail |                                                                                                                                                              | ACAD REFERENCE NO. | 837 ENG MASTER   |               |
|---------------------------------------------------------------------|--------------------------------------------------------------------------------------------------------------------------------------------------------------|--------------------|------------------|---------------|
|                                                                     |                                                                                                                                                              | DRAWN: J.LEE       | DATE: OCT. 06/09 |               |
|                                                                     |                                                                                                                                                              | CHECKED:           | DATE:            |               |
| EDAC INC                                                            | TORONTO, ONTARIO  CANADA  ARE THE PROPERTY OF EDAC INC.,AND SHALL NOT BE REPRODUCED, OR COPIED OR USED AS THE BASIS FOR THE MANUFACTURE OR SALE OF APPARATUS | SCALE: NTS         | SHEET            | 2 <b>OF</b> 2 |
| TORONTO, ONTARIO                                                    |                                                                                                                                                              | DRAWING NUMBER     | •                | ISSUE         |
| YOUR CONNECTION TO QUALITY & SERVICE                                |                                                                                                                                                              | 837 Assembly       |                  | 1             |