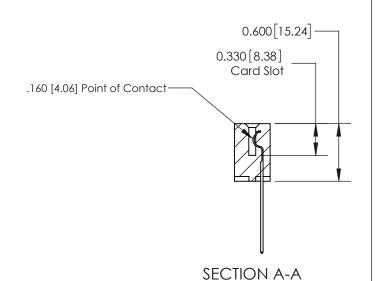

ISSUE NUMBER

ORIGINAL

1

| 837/887 Series High Temp Card Edge Connector<br>Contact Bend Detail |                                                                  | ACAD REFERENCE NO. | 837 ENG MASTER   |               |
|---------------------------------------------------------------------|------------------------------------------------------------------|--------------------|------------------|---------------|
|                                                                     |                                                                  | DRAWN: J.LEE       | DATE: OCT. 06/09 |               |
|                                                                     |                                                                  | CHECKED:           | DATE:            |               |
| EDAC INC                                                            | OR USED AS THE BASIS FOR THE<br>MANUFACTURE OR SALE OF APPARATUS | SCALE: NTS         | SHEET            | 2 <b>OF</b> 2 |
| TORONTO, ONTARIO CANADA                                             |                                                                  | DRAWING NUMBER     | •                | ISSUE         |
| YOUR CONNECTION TO QUALITY & SERVICE                                |                                                                  | 837 Assembly       |                  | 1             |