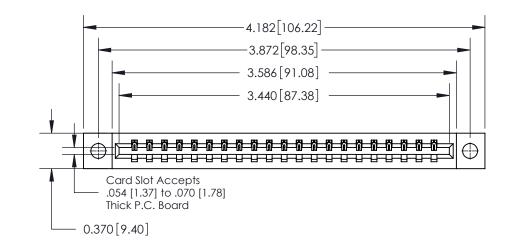

**Mounting Option** 

04-.156 (3.96) Dia. Mounting Holes

ISSUE NUMBER

ORIGINAL

**See Accompanying Page for:** 

**Contact Bend Details** 

837/887 Series High Temp Card Edge Connector Part Number: 837-021-544-604

YOUR CONNECTION TO QUALITY & SERVICE

**EDAC INC** TORONTO, ONTARIO CANADA