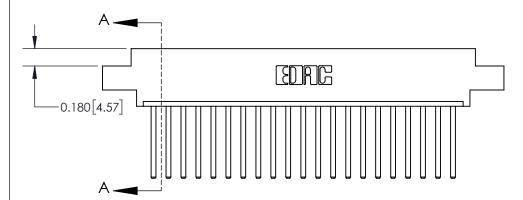

## **Contact Detail**

544-Wire Wrap .050x.025(1.27x0.64) - Tail LG=.750(19.05)

.156 [3.96] Contact Spacing x .200 [5.08] Row Spacing

THIS IS A C.A.D. GENERATED DRAWING DO NOT MAKE MANUAL REVISIONS TO MASTER.

ISSUE NUMBER

ORIGINAL

**See Accompanying Page for:** 

**Contact Bend Details** 

837/887 Series High Temp Card Edge Connector Part Number: 837-021-544-604

YOUR CONNECTION TO QUALITY & SERVICE

**EDAC INC** TORONTO, ONTARIO CANADA