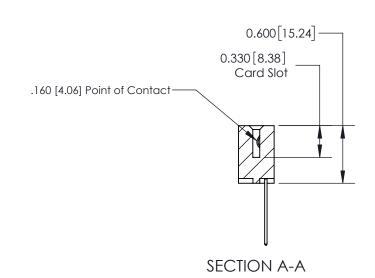

ISSUE NUMBER

ORIGINAL

.156 [3.96] Contact Spacing x .200 [5.08] Row Spacing -4.650[118.11]-4.054 [102.97] 3.908 [99.26]

> Card Slot Accepts .054 [1.37] to .070 [1.78] Thick P.C. Board

0.370 [9.40]

-0.180 4.57