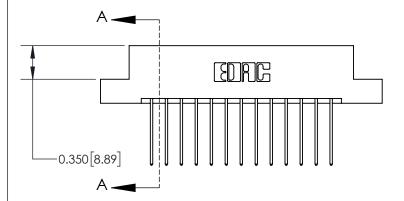

## **Contact Detail**

542-Wire Wrap .025 Sq.(0.64 Sq.) - Tail LG=.645(16.38) .156 [3.96] Contact Spacing x .200 [5.08] Row Spacing

THIS IS A C.A.D. GENERATED DRAWING DO NOT MAKE MANUAL REVISIONS TO MASTER.

ISSUE NUMBER ORIGINAL

837/887 Series High Temp Card Edge Connector Part Number: 837-026-542-207

YOUR CONNECTION TO QUALITY & SERVICE

**EDAC INC** TORONTO, ONTARIO CANADA

THESE DRAWINGS AND SPECIFICATIONS ARE THE PROPERTY OF EDAC INC.,AND SHALL NOT BE REPRODUCED, OR COPIED OR USED AS THE BASIS FOR THE MANUFACTURE OR SALE OF APPARATUS WITHOUT WRITTEN PERMISSION.