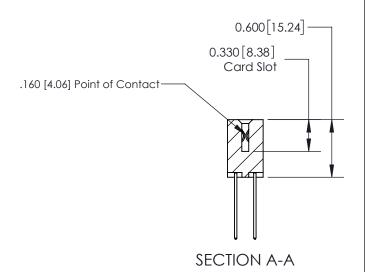

**See Accompanying Page for:** 

**Contact Bend Details** 

ISSUE NUMBER

ORIGINAL

1

| 837/887 Series High Temp Co                                           | ACAD REFERENCE NO.                                                                                                                                                                               | 837 ENG MASTER |                  |               |  |
|-----------------------------------------------------------------------|--------------------------------------------------------------------------------------------------------------------------------------------------------------------------------------------------|----------------|------------------|---------------|--|
| Contact Bend Detail                                                   | ara Lago Cormocron                                                                                                                                                                               | DRAWN: J.LEE   | DATE: OCT. 06/09 |               |  |
| Confider bend Defall                                                  |                                                                                                                                                                                                  | CHECKED:       | DATE:            | DATE:         |  |
| EDAC INC TORONTO, ONTARIO CANADA YOUR CONNECTION TO QUALITY & SERVICE | THESE DRAWINGS AND SPECIFICATIONS ARE THE PROPERTY OF EDAC INC.,AND SHALL NOT BE REPRODUCED, OR COPIED OR USED AS THE BASIS FOR THE MANUFACTURE OR SALE OF APPARATUS WITHOUT WRITTEN PERMISSION. | SCALE: NTS     | SHEET            | 2 <b>OF</b> 2 |  |
|                                                                       |                                                                                                                                                                                                  | DRAWING NUMBER |                  | ISSUE         |  |
|                                                                       |                                                                                                                                                                                                  | 837 Assembly   |                  | 1             |  |