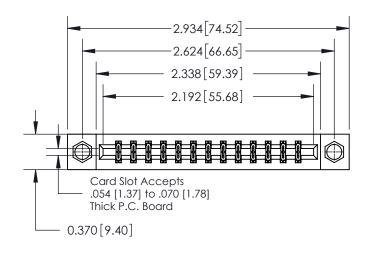

ISSUE NUMBER ORIGINAL

837/887 Series High Temp Card Edge Connector Part Number: 837-026-542-207

YOUR CONNECTION TO QUALITY & SERVICE

**EDAC INC** TORONTO, ONTARIO CANADA

THESE DRAWINGS AND SPECIFICATIONS ARE THE PROPERTY OF EDAC INC.,AND SHALL NOT BE REPRODUCED, OR COPIED OR USED AS THE BASIS FOR THE MANUFACTURE OR SALE OF APPARATUS WITHOUT WRITTEN PERMISSION.

|  | ACAD REFERENCE NO. | 837 ENG MASTER   |  |
|--|--------------------|------------------|--|
|  | DRAWN: J.LEE       | DATE: OCT. 06/09 |  |
|  | CHECKED:           | DATE:            |  |
|  | SCALE: NTS         | SHEET 1 OF 2     |  |
|  | DRAWING NUMBER     | ISSUE            |  |
|  | 837 Assembly       | 1                |  |