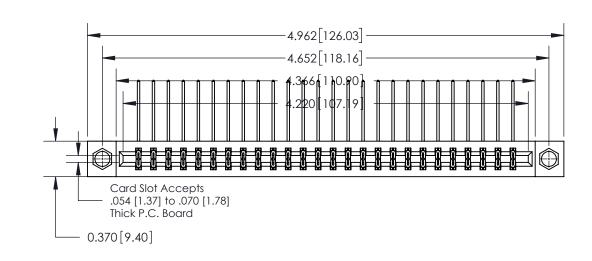

**Mounting Option** 

08-#4-40 Unified Threaded Inserts

1

**See Accompanying Page for:** 

**Contact Bend Details** 

| 837/887 Series High Temp Card Edge Connector |
|----------------------------------------------|
| Part Number: 837-052-558-208                 |