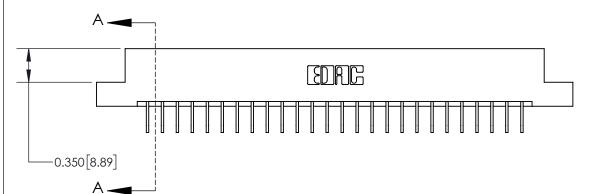

1

**See Accompanying Page for:** 

**Contact Bend Details** 

| 837/887 Series High Temp Card Edge Connector |
|----------------------------------------------|
| Part Number: 837-052-558-208                 |