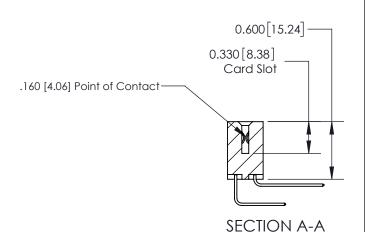

## **Contact Detail**

558-90 Degree Bend (Code 541 Contacts) .156 [3.96] Contact Spacing x .200 [5.08] Row Spacing

THIS IS A C.A.D. GENERATED DRAWING DO NOT MAKE MANUAL REVISIONS TO MASTER.

ISSUE NUMBER ORIGINAL

ISSUE NUMBER

ORIGINAL

1

| 837/887 Series High Temp Card Edge Connector<br>Contact Bend Detail |                                                                                                                                                             | ACAD REFERENCE NO. | 837 ENG MASTER   |               |
|---------------------------------------------------------------------|-------------------------------------------------------------------------------------------------------------------------------------------------------------|--------------------|------------------|---------------|
|                                                                     |                                                                                                                                                             | DRAWN: J.LEE       | DATE: OCT. 06/09 |               |
|                                                                     |                                                                                                                                                             | CHECKED:           | DATE:            |               |
| EDAC INC                                                            | TORONTO, ONTARIO CANADA  ARE THE PROPERTY OF EDAC INC.,AND SHALL NOT BE REPRODUCED, OR COPIED OR USED AS THE BASIS FOR THE MANUFACTURE OR SALE OF APPARATUS | SCALE: NTS         | SHEET            | 2 <b>OF</b> 2 |
| TORONTO, ONTARIO CANADA CANADA CANADA MANUFA                        |                                                                                                                                                             | DRAWING NUMBER     | •                | ISSUE         |
|                                                                     |                                                                                                                                                             | 837 Assembly       |                  | 1             |