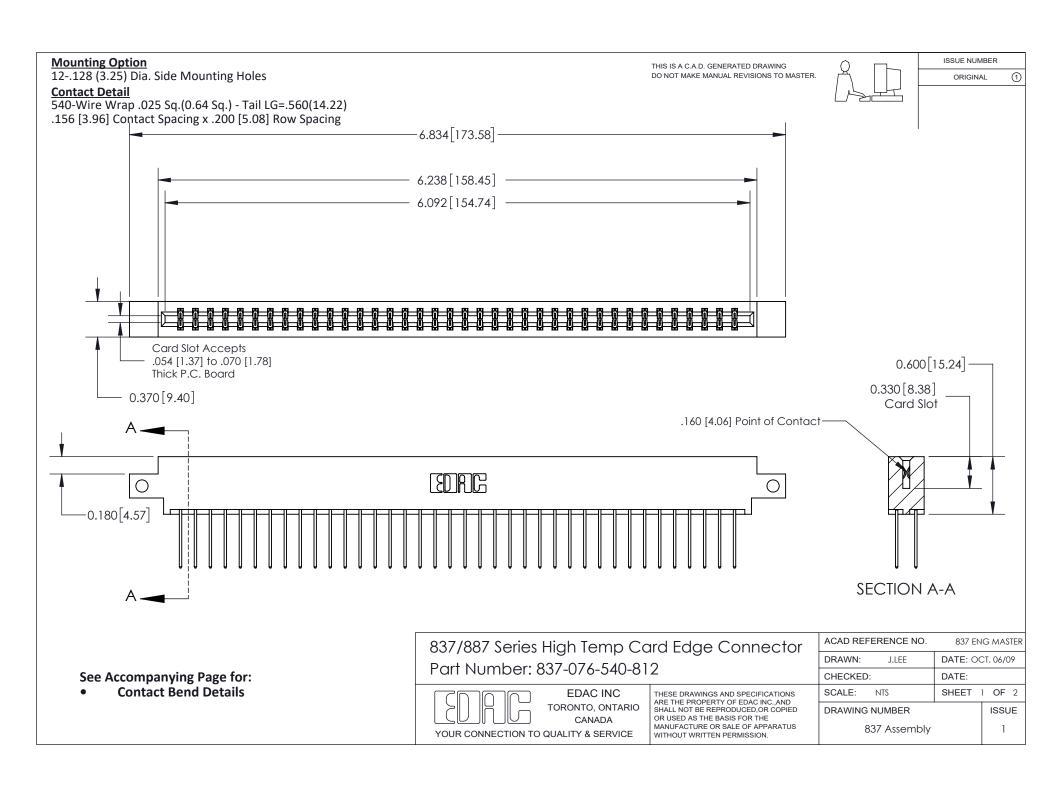

ISSUE NUMBER

ORIGINAL

1



| 837/887 Series High Temp Card Edge Connector<br>Contact Bend Detail |                                                                                                                                                                                                   | ACAD REFERENCE NO. 837 EN |                  | 3 MASTER      |
|---------------------------------------------------------------------|---------------------------------------------------------------------------------------------------------------------------------------------------------------------------------------------------|---------------------------|------------------|---------------|
|                                                                     |