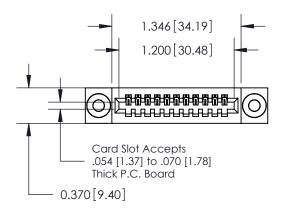

.240 [6.10] Point of Contact-

842/892 Series High Temp Card Edge Connector Part Number: 842-011-540-103

YOUR CONNECTION TO QUALITY & SERVICE

842 ENG MASTER J.LEE DATE: OCT. 06/09 SHEET 1 OF 3

**SECTION A-A** 