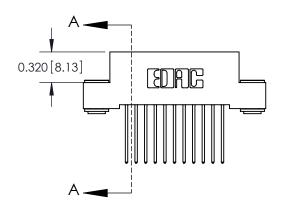

.240 [6.10] Point of Contact-

842/892 Series High Temp Card Edge Connector Part Number: 842-011-540-103

YOUR CONNECTION TO QUALITY & SERVICE

842 ENG MASTER J.LEE DATE: OCT. 06/09 SHEET 1 OF 3

**SECTION A-A** 