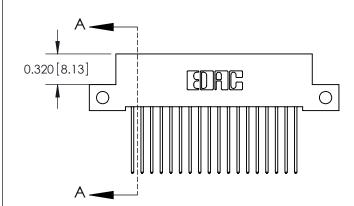

ISSUE NUMBER

ORIGINAL

1

| 842/892 Series High Temp Card Edge Connector<br>Contact Bend Detail |                                  | ACAD REFERENCE NO. 842 ENG MASTER |          |                  |  |
|---------------------------------------------------------------------|----------------------------------|-----------------------------------|----------|------------------|--|
|                                                                     |                                  | DRAWN: J.LEE                      | DATE: OC | DATE: OCT. 06/09 |  |
|                                                                     |                                  | CHECKED:                          | DATE:    | DATE:            |  |
| EDAC INC                                                            | ARE THE RECREPTY OF FRACTING AND | SCALE: NTS                        | SHEET    | 2 OF 3           |  |
| TORONTO, ONTARIO                                                    |                                  | DRAWING NUMBER                    | •        | ISSUE            |  |
| YOUR CONNECTION TO QUALITY & SERVICE                                | MANUFACTURE OR SALE OF APPARATUS | 842 Assemb                        | ly       | 1                |  |