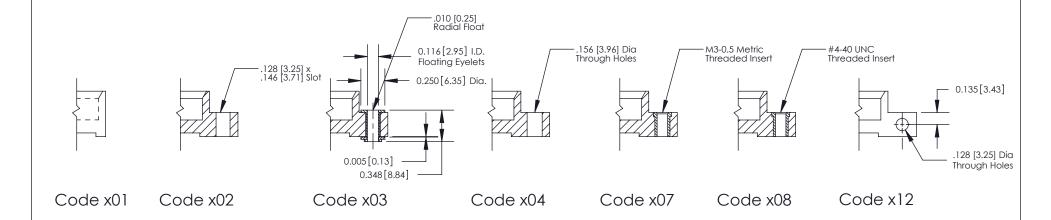

THIS IS A C.A.D. GENERATED DRAWING DO NOT MAKE MANUAL REVISIONS TO MASTER

SSUE NUMBER

DRIGINAL

1

| 842/892 Series High Temp Card Edge Connector<br>Mounting Options |                                                                                                                                                                 | ACAD REFERENCE NO. 842 ENG MASTER |             |         |           |
|------------------------------------------------------------------|-----------------------------------------------------------------------------------------------------------------------------------------------------------------|-----------------------------------|-------------|---------|-----------|
|                                                                  |                                                                                                                                                                 | DRAWN:                            | J.LEE       | DATE: O | CT. 06/09 |
|                                                                  |                                                                                                                                                                 | CHECKED:                          |             | DATE:   |           |
|                                                                  | THESE DRAWINGS AND SPECIFICATIONS                                                                                                                               | SCALE:                            | NTS         | SHEET : | 3 OF 3    |
| I   S   I   G   TORONTO, ONTARIO                                 | ARE THE PROPERTY OF EDAC INC.,AND - SHALL NOT BE REPRODUCED,OR COPIED OR USED AS THE BASIS FOR THE MANUFACTURE OR SALE OF APPARATUS WITHOUT WRITTEN PERMISSION. | DRAWING                           | NUMBER      |         | ISSUE     |
| YOUR CONNECTION TO QUALITY & SERVICE                             |                                                                                                                                                                 | 8                                 | 42 Assembly |         | 1         |