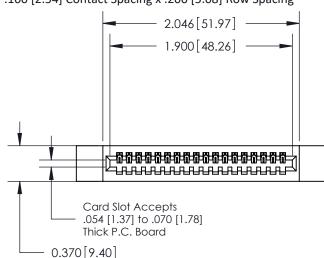

842/892 Series High Temp Card Edge Connector Part Number: 842-018-542-112

CANADA

842 ENG MASTER J.LEE DATE: OCT. 06/09 SHEET 1 OF 3

**SECTION A-A** 

842 Assembly

THIS IS A C.A.D. GENERATED DRAWING DO NOT MAKE MANUAL REVISIONS TO MASTER.