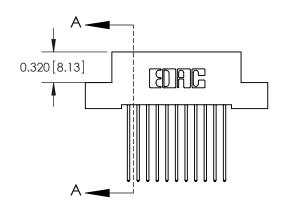

**SECTION A-A** 

842 Assembly

THIS IS A C.A.D. GENERATED DRAWING DO NOT MAKE MANUAL REVISIONS TO MASTER.

ISSUE NUMBER

ORIGINAL

1

| 842/892 Series High Temp Card Edge Connector<br>Contact Bend Detail |                                                                                                        | ACAD REFERENCE NO. 842 ENG MASTER |          |                         |  |
|---------------------------------------------------------------------|--------------------------------------------------------------------------------------------------------|-----------------------------------|----------|-------------------------|--|
|                                                                     |                                                                                                        | DRAWN: J.LEE                      | DATE: OC | DATE: <b>OCT. 06/09</b> |  |
|                                                                     |                                                                                                        | CHECKED:                          | DATE:    | DATE:                   |  |
| EDAC INC                                                            | THESE BROWNINGS AND SECURIOANIONS                                                                      | SCALE: NTS                        | SHEET    | 2 OF 3                  |  |
| TORONTO, ONTARIO                                                    | ARE THE PROPERTY OF EDAC INC.,AND<br>SHALL NOT BE REPRODUCED,OR COPIED<br>OR USED AS THE BASIS FOR THE | DRAWING NUMBER                    | •        | ISSUE                   |  |
| YOUR CONNECTION TO QUALITY & SERVICE                                | MANUFACTURE OR SALE OF APPARATUS                                                                       | 842 Assemb                        | ly       | 1                       |  |