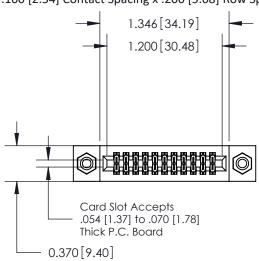

## **Contact Detail**

541-Wire Wrap .025 Sq.(0.64 Sq.) - Tail LG=.760(19.30) .100 [2.54] Contact Spacing x .200 [5.08] Row Spacing

**See Accompanying Pages for:** 

- **Contact Bend Details**
- **Mounting Options**