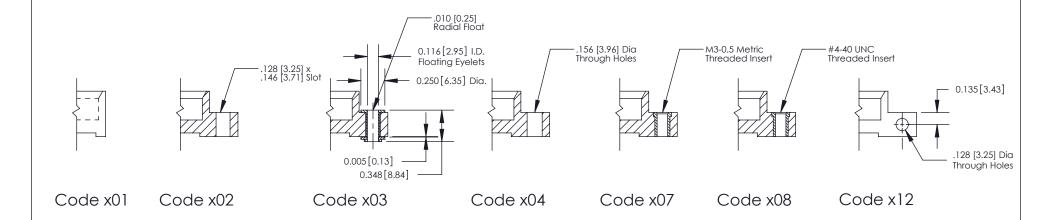

| THESE BROWNINGS AND SECURIOANIONS                                                                      | SCALE: NTS                        | SHEET    | 2 OF 3                  |  |
| TORONTO, ONTARIO                                                    | ARE THE PROPERTY OF EDAC INC.,AND<br>SHALL NOT BE REPRODUCED,OR COPIED<br>OR USED AS THE BASIS FOR THE | DRAWING NUMBER                    | •        | ISSUE                   |  |
| YOUR CONNECTION TO QUALITY & SERVICE                                | MANUFACTURE OR SALE OF APPARATUS                                                                       | 842 Assemb                        | ly       | 1                       |  |

THIS IS A C.A.D. GENERATED DRAWING DO NOT MAKE MANUAL REVISIONS TO MASTER



SSUE NUMBER

DRIGINAL

1



| 842/892 Series High Temp Card Edge Connector<br>Mounting Options |                                                                                                                                        | ACAD REFERENCE NO. 842 ENG MASTER |             |         |           |
|------------------------------------------------------------------|----------------------------------------------------------------------------------------------------------------------------------------|-----------------------------------|-------------|---------|-----------|
|                                                                  |                                                                                                                                        | DRAWN:                            |