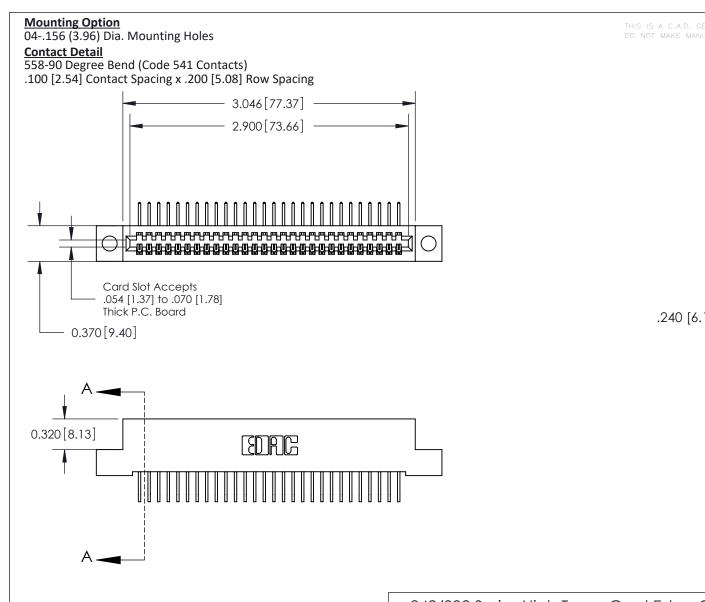

.240 [6.10] Point of Contact-

842/892 Series High Temp Card Edge Connector Part Number: 842-028-558-104

CANADA

YOUR CONNECTION TO QUALITY & SERVICE

| DRAWN: J.LEE   | DATE: <b>OCT. 06/09</b> |
|----------------|-------------------------|
| CHECKED:       | DATE:                   |
| SCALE: NTS     | SHEET 1 OF 3            |
| DRAWING NUMBER | ISSUE                   |
| 842 Assembly   | 1                       |

842 ENG MASTER

SECTION A-A

**See Accompanying Pages for: Contact Bend Details** 

- **Mounting Options**

THIS IS A C.A.D. GENERATED DRAWING DO NOT MAKE MANUAL REVISIONS TO MASTER

ORIGINAL (1)

| 842/892 Series High Temp Card Edge Connector<br>Contact Bend Detail |                                                                   | ACAD REFERENCE NO. 842 ENG MASTER |             |          |          |
|---------------------------------------------------------------------|-------------------------------------------------------------------|-----------------------------------|-------------|----------|----------|
|                                                                     |                                                                   | DRAWN:                            | J.LEE       | DATE: OC | T. 06/09 |
|                                                                     |                                                                   | CHECKE                            | ):          | DATE:    |          |
| EDAC INC                                                            | THESE DRAWINGS AND SPECIFICATIONS ARE THE PROPERTY OF EDAC INCAND | SCALE:                            | NTS         | SHEET :  | 2 OF 3   |
| TORONTO, ONTARIO                                                    | SHALL NOT BE REPRODUCED, OR COPIED OR USED AS THE BASIS FOR THE   | DRAWING                           | NUMBER      |          | ISSUE    |
| YOUR CONNECTION TO QUALITY & SERVICE                                | MANUFACTURE OR SALE OF APPARATUS WITHOUT WRITTEN PERMISSION.      | 8                                 | 42 Assembly |          | 1        |

THIS IS A C.A.D. GENERATED DRAWING DO NOT MAKE MANUAL REVISIONS TO MASTER

ISSUE NUMBER

ORIGINAL

1

| 842/892 Series High Temp Card Edge Co<br>Mounting Options  | DRAWN: J.LEE DATE: OCT. 06/09  CHECKED: DATE: |
|------------------------------------------------------------|-----------------------------------------------|
| EDAC INC THESE DRAWINGS AND S ARE THE PROPERTY OF          |                                               |
|                                                            | DUCED,OR COPIED DRAWING NUMBER ISSUE          |
| YOUR CONNECTION TO QUALITY & SERVICE WITHOUT WRITTEN PERMI |                                               |