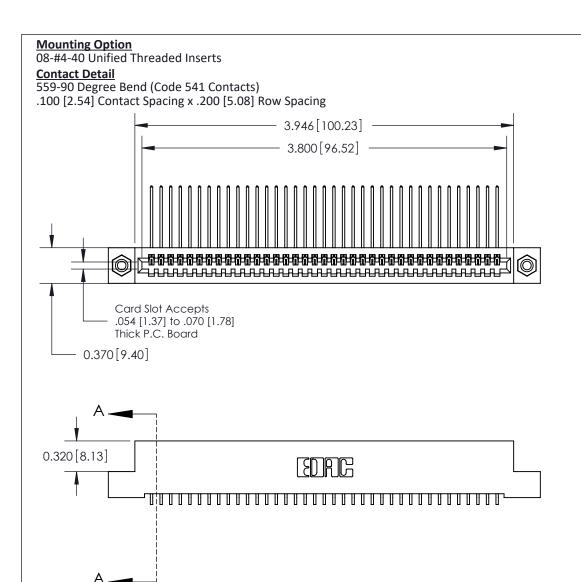

## **See Accompanying Pages for:**

- Contact Bend Details
- Mounting Options

THIS IS A C.A.D. GENERATED DRAWING DO NOT MAKE MANUAL REVISIONS TO MASTER

ORIGINAL (1)

| 842/892 Series High Temp Card Edge Connector<br>Contact Bend Detail |                                                                                                 | ACAD REFERENCE NO. 842 ENG MASTER |             |                  |        |
|---------------------------------------------------------------------|-------------------------------------------------------------------------------------------------|-----------------------------------|-------------|------------------|--------|
|                                                                     |                                                                                                 | DRAWN:                            | J.LEE       | DATE: OCT. 06/09 |        |
|                                                                     |                                                                                                 | CHECKED:                          |             | DATE:            |        |
| EDAC INC                                                            | THESE DRAWINGS AND SPECIFICATIONS ARE THE PROPERTY OF EDAC INCAND                               | SCALE:                            | NTS         | SHEET :          | 2 OF 3 |
| TORONTO, ONTARIO                                                    | SHALL NOT BE REPRODUCED,OR COPIED OR USED AS THE BASIS FOR THE MANUFACTURE OR SALE OF APPARATUS | DRAWING                           | NUMBER      |                  | ISSUE  |
| YOUR CONNECTION TO QUALITY & SERVICE                                |                                                                                                 | 8                                 | 42 Assembly |                  | 1      |

THIS IS A C.A.D. GENERATED DRAWING DO NOT MAKE MANUAL REVISIONS TO MASTER

ISSUE NUMBER

ORIGINAL

1

| 842/892 Series High Temp Card Edge Co<br>Mounting Options  | DRAWN: J.LEE DATE: OCT. 06/09  CHECKED: DATE: |
|------------------------------------------------------------|-----------------------------------------------|
| EDAC INC THESE DRAWINGS AND S ARE THE PROPERTY OF          |                                               |
|                                                            | DUCED,OR COPIED DRAWING NUMBER ISSUE          |
| YOUR CONNECTION TO QUALITY & SERVICE WITHOUT WRITTEN PERMI |                                               |