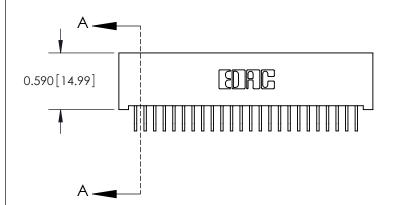

**Mounting Option** 

01-No Mounting Lugs

## **Contact Detail**

559-90 Degree Bend (Code 541 Contacts)

.100 [2.54] Contact Spacing x .200 [5.08] Row Spacing







.240 [6.10] Point of Contact-



YOUR CONNECTION TO QUALITY & SERVICE

| DRAWN: J.LEE   | DATE: O | CT. 06/09 |  |  |
|----------------|---------|-----------|--|--|
| CHECKED:       | DATE:   |           |  |  |
| SCALE: NTS     | SHEET   | 1 OF 3    |  |  |
| DRAWING NUMBER |         | ISSUE     |  |  |

SECTION A-A

842 ENG MASTER

842 Assembly

## **See Accompanying Pages for:**

- **Contact Bend Details**
- **Mounting Options**

THIS IS A C.A.D. GENERATED DRAWING DO NOT MAKE MANUAL REVISIONS TO MASTER

ORIGINAL (1)



| 842/892 Series High Temp Card Edge Connector<br>Contact Bend Detail |                                                                 | ACAD REFERENCE NO. 842 ENG MASTER |             |                  |        |
|---------------------------------------------------