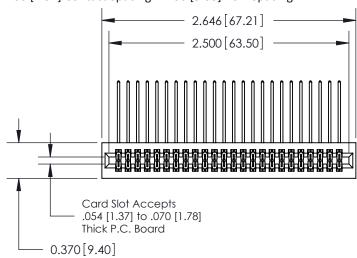

## **Contact Detail**

559-90 Degree Bend (Code 541 Contacts)

.100 [2.54] Contact Spacing x .200 [5.08] Row Spacing

.240 [6.10] Point of Contact-

YOUR CONNECTION TO QUALITY & SERVICE

| DRAWN: J.LEE   | DATE: O | CT. 06/09 |  |  |
|----------------|---------|-----------|--|--|
| CHECKED:       | DATE:   |           |  |  |
| SCALE: NTS     | SHEET   | 1 OF 3    |  |  |
| DRAWING NUMBER |         | ISSUE     |  |  |