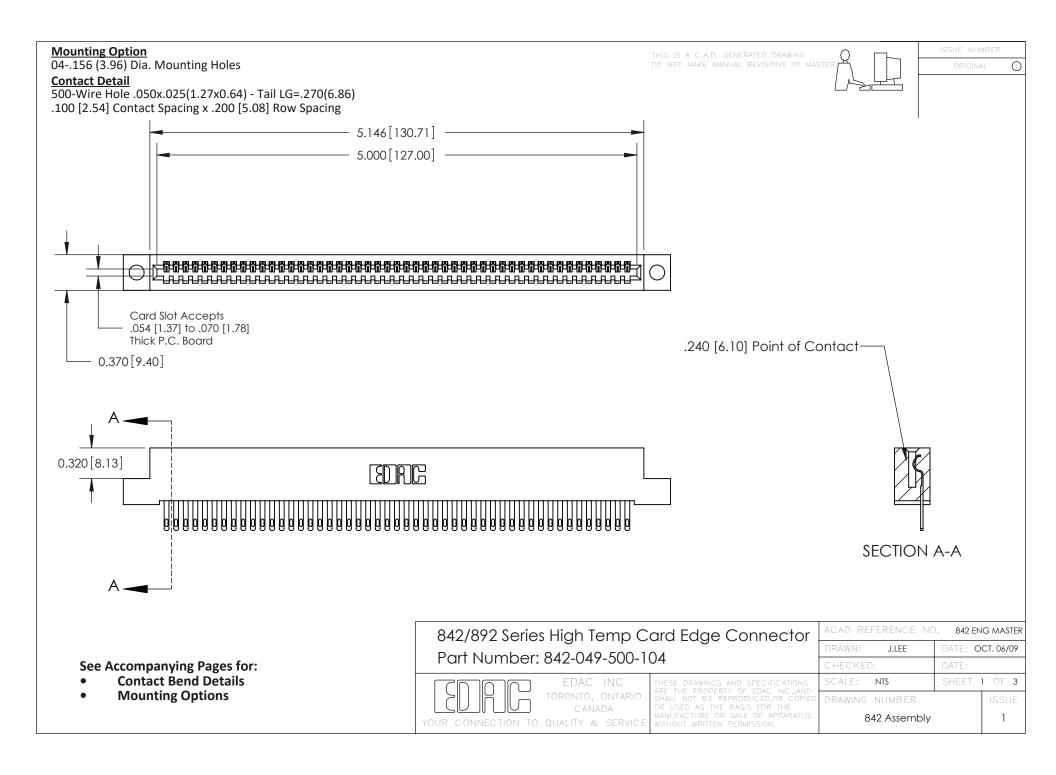

THIS IS A C.A.D. GENERATED DRAWING DO NOT MAKE MANUAL REVISIONS TO MASTER

ORIGINAL (1)



| 842/892 Series High Temp Card Edge Connector<br>Contact Bend Detail |                                                                                                 | ACAD REFERENCE NO. 842 ENG MASTER |             |                  |        |
|---------------------------------------------------------------------|-------------------------------------------------------------------------------------------------|-----------------------------------|-------------|------------------|--------|
|                                                                     |                                                                                                 | DRAWN:                            | J.LEE