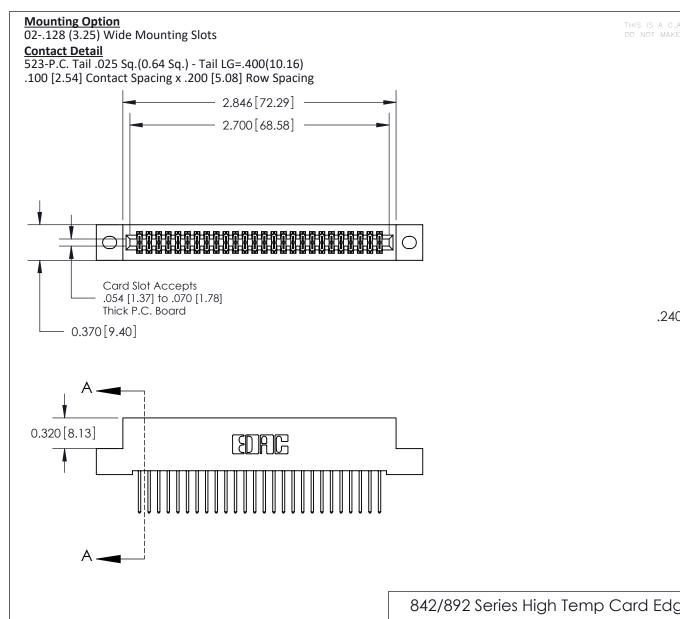

.240 [6.10] Point of Contact-

842/892 Series High Temp Card Edge Connector Part Number: 842-052-523-202

YOUR CONNECTION TO QUALITY & SERVICE

| ACAD REFERENCE NO. <b>842 ENG MASTE</b> I |                  |
|-------------------------------------------|------------------|
| DRAWN: J.LEE                              | DATE: OCT. 06/09 |
| CHECKED:                                  | DATE:            |
| SCALE: NTS                                | SHEET 1 OF 3     |
| DRAWING NUMBER                            | ISSUE            |

SECTION A-A

842 Assembly

**See Accompanying Pages for:** 

- **Contact Bend Details**
- **Mounting Options**

THIS IS A C.A.D. GENERATED DRAWING DO NOT MAKE MANUAL REVISIONS TO MASTER

ORIGINAL (1)

| 842/892 Series High Temp Card Edge Connector<br>Contact Bend Detail |                                                                   | ACAD REFERENCE NO. 842 ENG MASTER |             |                  |        |
|---------------------------------------------------------------------|-------------------------------------------------------------------|-----------------------------------|-------------|------------------|--------|
|                                                                     |                                                                   | DRAWN:                            | J.LEE       | DATE: OCT. 06/09 |        |
|                                                                     |                                                                   | CHECKE                            | ):          | DATE:            |        |
| EDAC INC                                                            | THESE DRAWINGS AND SPECIFICATIONS ARE THE PROPERTY OF EDAC INCAND | SCALE:                            | NTS         | SHEET :          | 2 OF 3 |
| TORONTO, ONTARIO                                                    | SHALL NOT BE REPRODUCED, OR COPIED OR USED AS THE BASIS FOR THE   | DRAWING                           | NUMBER      |                  | ISSUE  |
| YOUR CONNECTION TO QUALITY & SERVICE                                | MANUFACTURE OR SALE OF APPARATUS WITHOUT WRITTEN PERMISSION.      | 8                                 | 42 Assembly |                  | 1      |