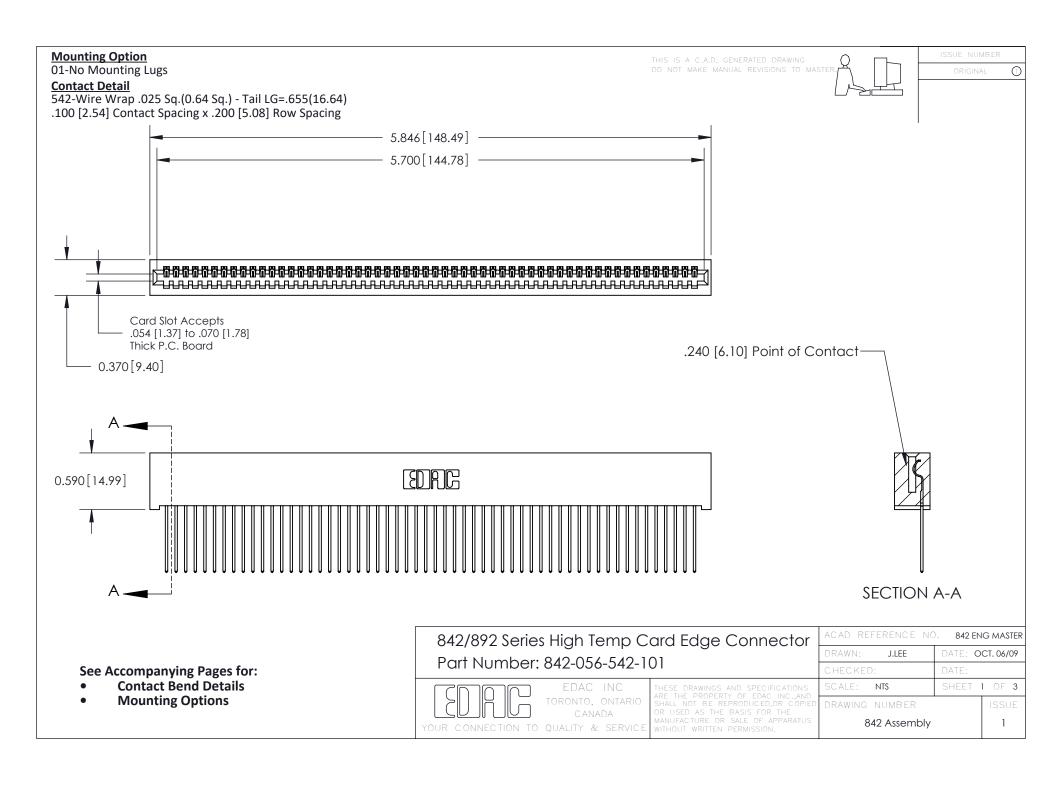

THIS IS A C.A.D. GENERATED DRAWING DO NOT MAKE MANUAL REVISIONS TO MASTER

ORIGINAL (1)



| 842/892 Series High Temp Card Edge Connector<br>Contact Bend Detail |                                                                                                  | ACAD REFERENCE NO. 842 ENG MASTER |             |                  |        |
|---------------------------------------------------------------------|--------------------------------------------------------------------------------------------------|-----------------------------------|-------------|------------------|--------|
|                                                                     |                                                                                                  | DRAWN:                            | J.