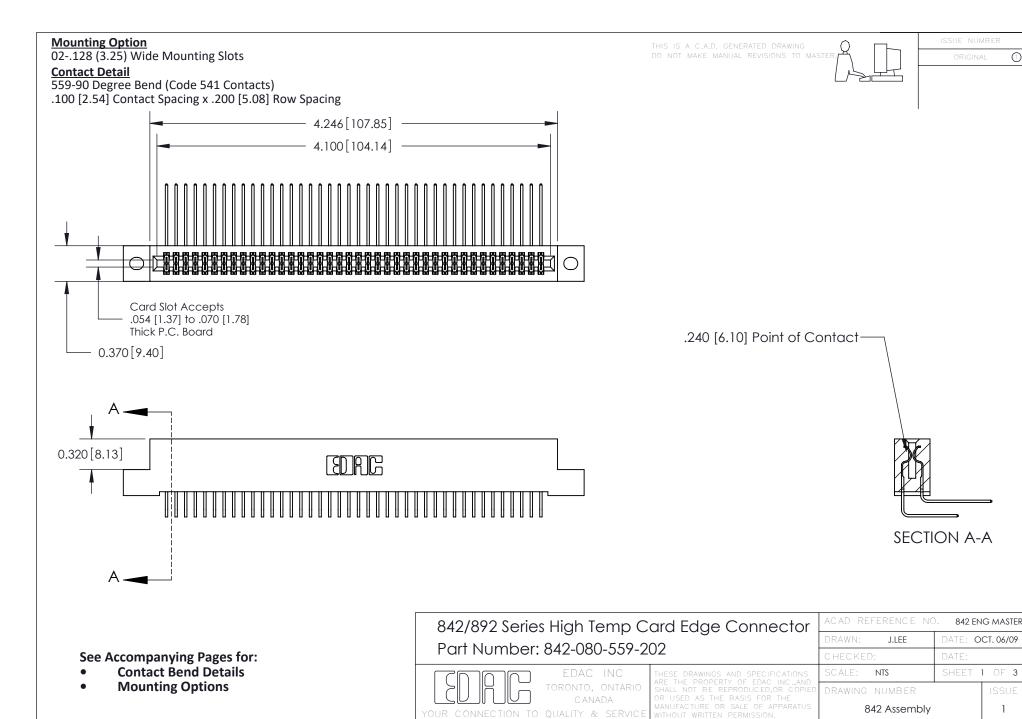

THIS IS A C.A.D. GENERATED DRAWING DO NOT MAKE MANUAL REVISIONS TO MASTER

ORIGINAL (1)



| 842/892 Series High Temp Card Edge Connector<br>Contact Bend Detail |                                                                                                  | ACAD REFERENCE NO. 842 ENG MASTER |             |                  |        |
|---------------------------------------------------------------------|--------------------------------------------------------------------------------------------------|-----------------------------------|-------------|------------------|--------|
|                                                                     |                                                                                                  | DRAWN:                            | J.