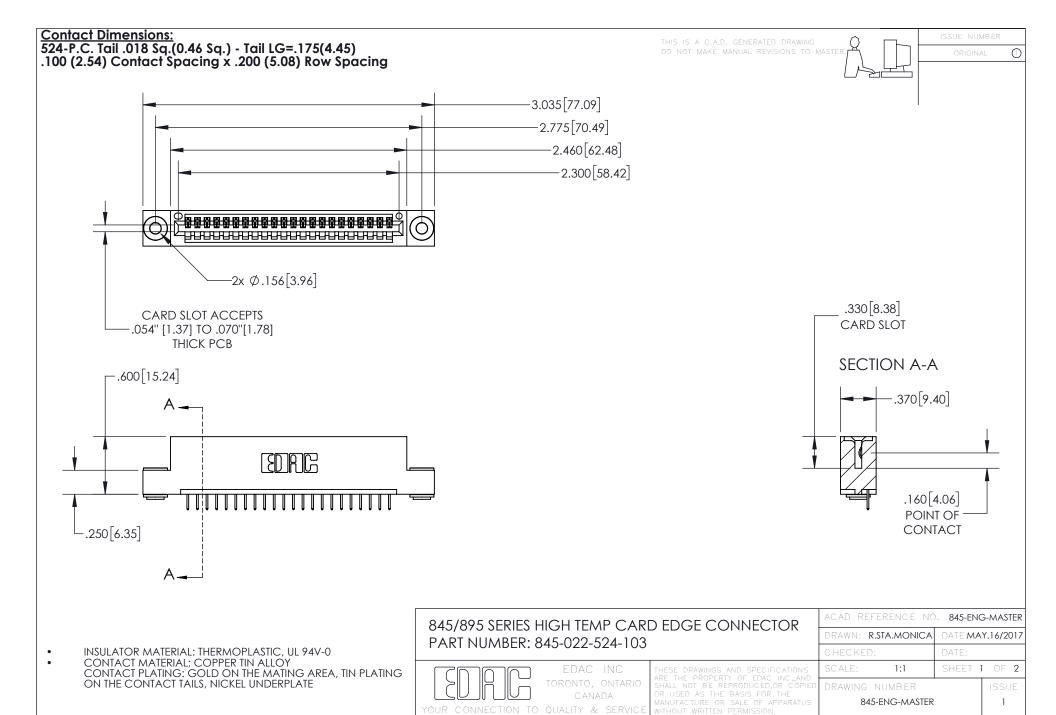

- INSULATOR MATERIAL: THERMOPLASTIC POLYESTER, UL 94V-0 DAP MATERIAL AVAILABLE UPON REQUEST
- CONTACT MATERIAL; COPPER ALLOY

CONTACT PLATING: GOLD ON THE MATING AREA, TIN PLATING ON THE CONTACT TAILS, NICKEL UNDERPLATE

## 845/895 SERIES HIGH TEMP CARD EDGE CONNECTOR CONTACT CODE 555,556,558,559,560 DIMENSIONS

YOUR CONNECTION TO QUALITY & SERVICE

|   | ACAD REFERENCE NO. 845-ENG-MASTER |                  |
|---|-----------------------------------|------------------|
|   | DRAWN: R.STA.MONICA               | DATE:MAY.16/2017 |
|   | CHECKED:                          | DATE:            |
| D | SCALE: 1:1                        | SHEET 2 OF 2     |
|   | DRAWING NUMBER                    | ISSUE            |

845-ENG-MASTER