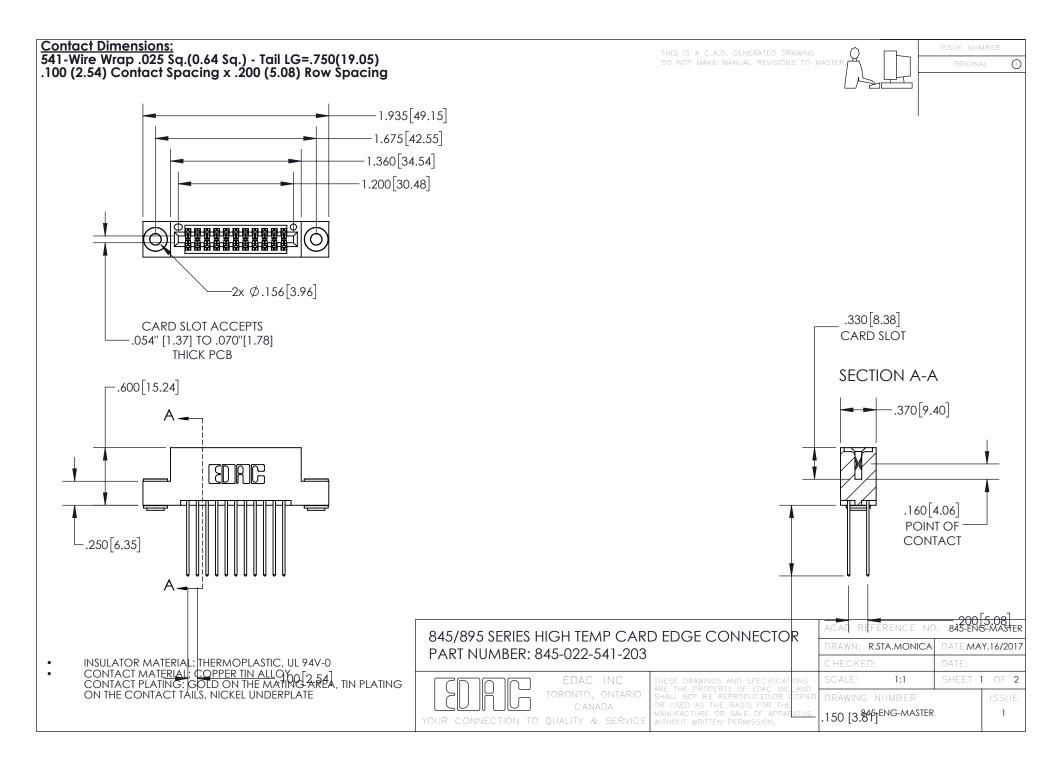

INSULATOR MATERIAL: THERMOPLASTIC POLYESTER, UL 94V-0 DAP MATERIAL AVAILABLE UPON REQUEST

CONTACT MATERIAL; COPPER ALLOY

**Contact Code 558** 

CONTACT MATERIAL, COPTER ALLOT CONTACT PLATING: GOLD ON THE MATING AREA, TIN PLATING ON THE CONTACT TAILS, NICKEL UNDERPLATE