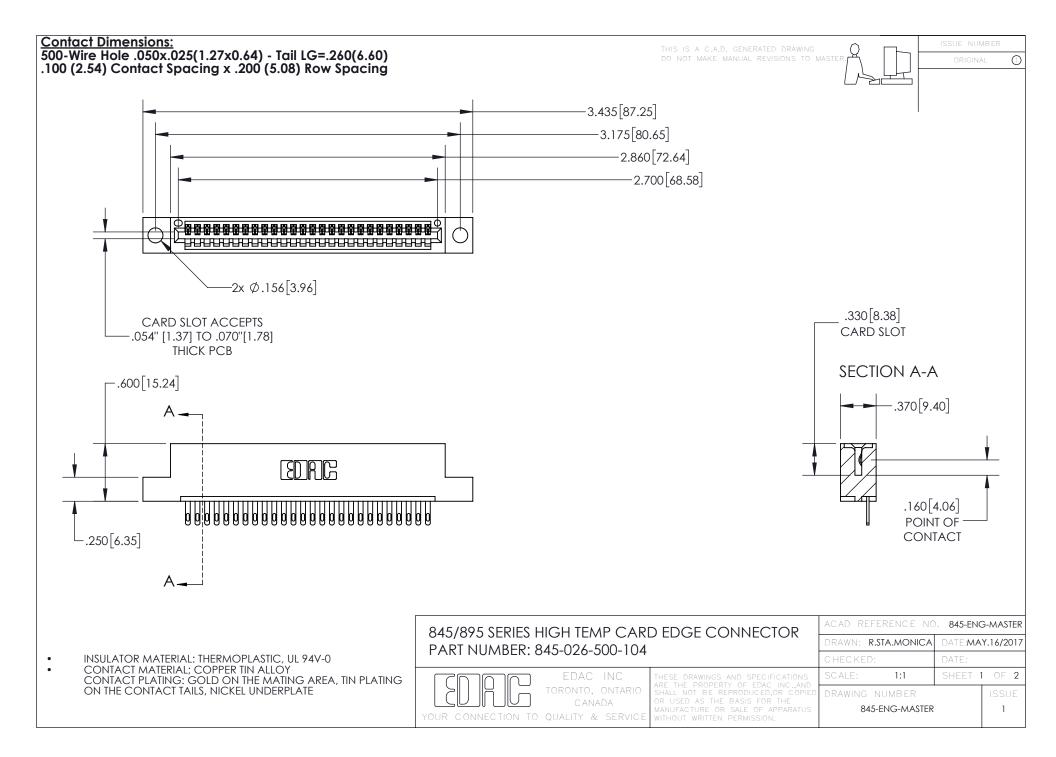

- INSULATOR MATERIAL: THERMOPLASTIC POLYESTER, UL 94V-0 DAP MATERIAL AVAILABLE UPON REQUEST
- CONTACT MATERIAL; COPPER ALLOY

CONTACT PLATING: GOLD ON THE MATING AREA, TIN PLATING ON THE CONTACT TAILS, NICKEL UNDERPLATE

## 845/895 SERIES HIGH TEMP CARD EDGE CONNECTOR CONTACT CODE 555,556,558,559,560 DIMENSIONS

YOUR CONNECTION TO QUALITY & SERVICE

|   | ACAD REFERENCE NO. 845-ENG-MASTER |                  |
|---|-----------------------------------|------------------|
|   | DRAWN: R.STA.MONICA               | DATE:MAY.16/2017 |
|   | CHECKED:                          | DATE:            |
| D | SCALE: 1:1                        | SHEET 2 OF 2     |
|   | DRAWING NUMBER                    | ISSUE            |

845-ENG-MASTER