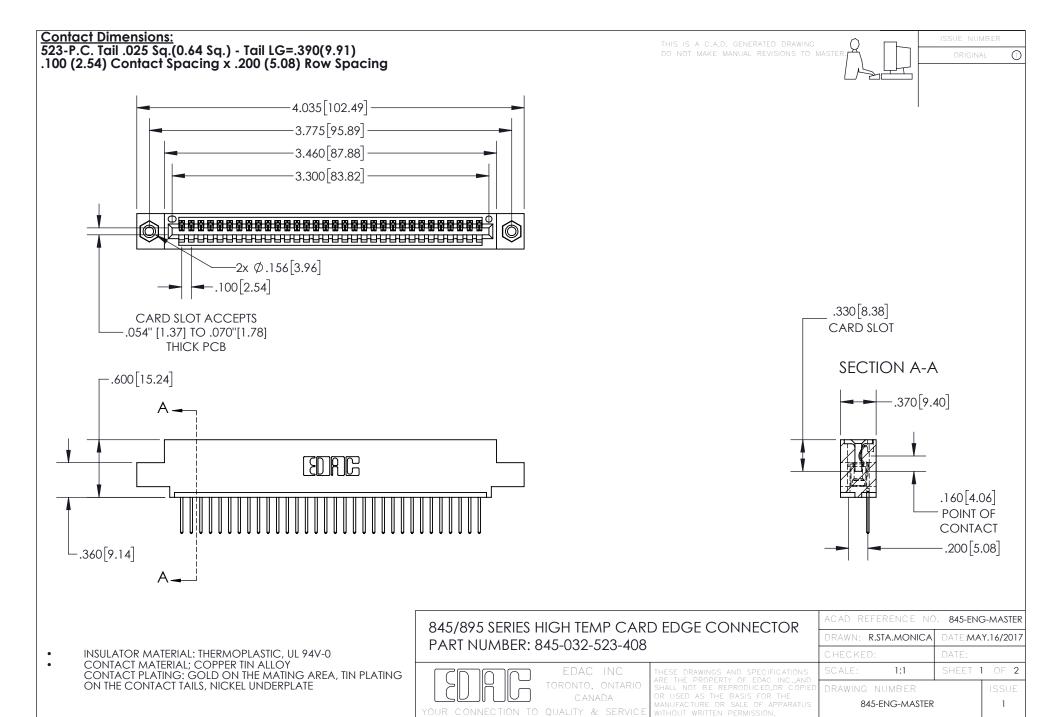

INSULATOR MATERIAL: THERMOPLASTIC POLYESTER, UL 94V-0 DAP MATERIAL AVAILABLE UPON REQUEST

**Contact Code 558** 

CONTACT MATERIAL; COPPER ALLOY CONTACT PLATING: GOLD ON THE MATING AREA, TIN PLATING ON THE CONTACT TAILS, NICKEL UNDERPLATE

## 845/895 SERIES HIGH TEMP CARD EDGE CONNECTOR CONTACT CODE 555,556,558,559,560 DIMENSIONS

YOUR CONNECTION TO QUALITY & SERVICE

Contact Code 559

|   | ACAD REFERENCE NO. 845-ENG-MASTER |                  |  |
|---|-----------------------------------|------------------|--|
|   | DRAWN: R.STA.MONICA               | DATE:MAY.16/2017 |  |
|   | CHECKED:                          | DATE:            |  |
|   | SCALE: 1:1                        | SHEET 2 OF 2     |  |
| D | DRAWING NUMBER                    | ISSUE            |  |

Contact Code 560

845-ENG-MASTER