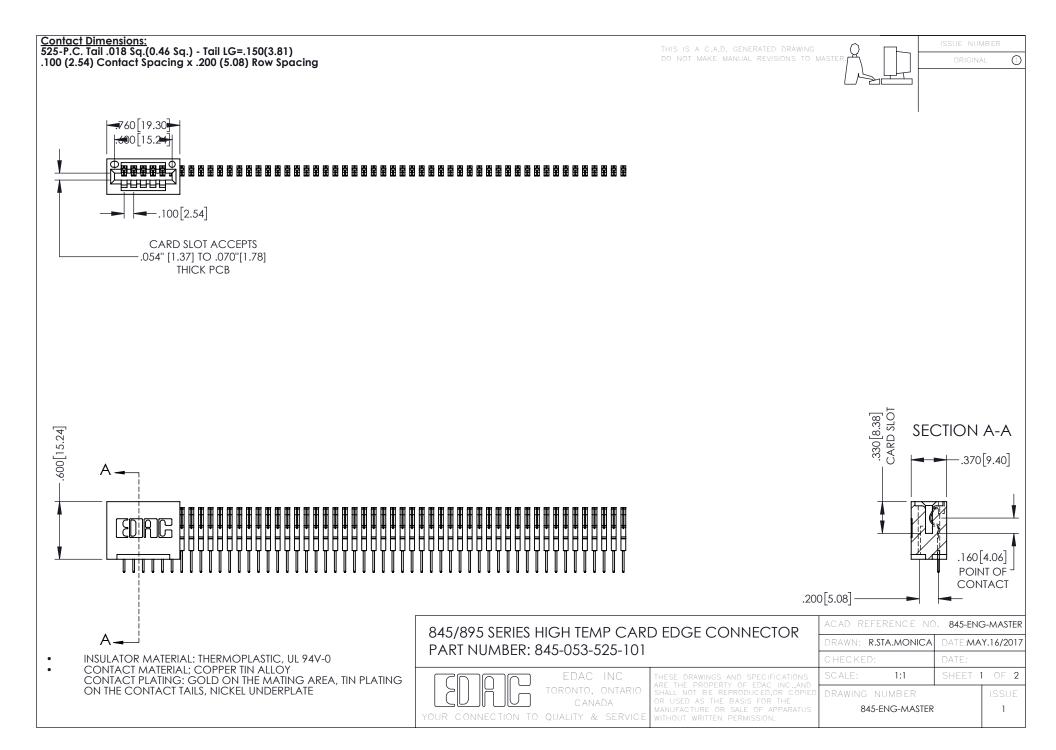

- INSULATOR MATERIAL: THERMOPLASTIC POLYESTER, UL 94V-0 DAP MATERIAL AVAILABLE UPON REQUEST
- CONTACT MATERIAL; COPPER ALLOY

**Contact Code 558** 

CONTACT PLATING: GOLD ON THE MATING AREA, TIN PLATING ON THE CONTACT TAILS, NICKEL UNDERPLATE

## 845/895 SERIES HIGH TEMP CARD EDGE CONNECTOR CONTACT CODE 555,556,558,559,560 DIMENSIONS

YOUR CONNECTION TO QUALITY & SERVICE

Contact Code 559

|   | ACAD REFERENCE NO   | . 845-ENG-MASTER |
|---|---------------------|------------------|
|   | DRAWN: R.STA.MONICA | DATE:MAY.16/2017 |
|   | CHECKED:            | DATE:            |
|   | SCALE: 1:1          | SHEET 2 OF 2     |
| D | DRAWING NUMBER      | ISSUE            |

Contact Code 560

845-ENG-MASTER