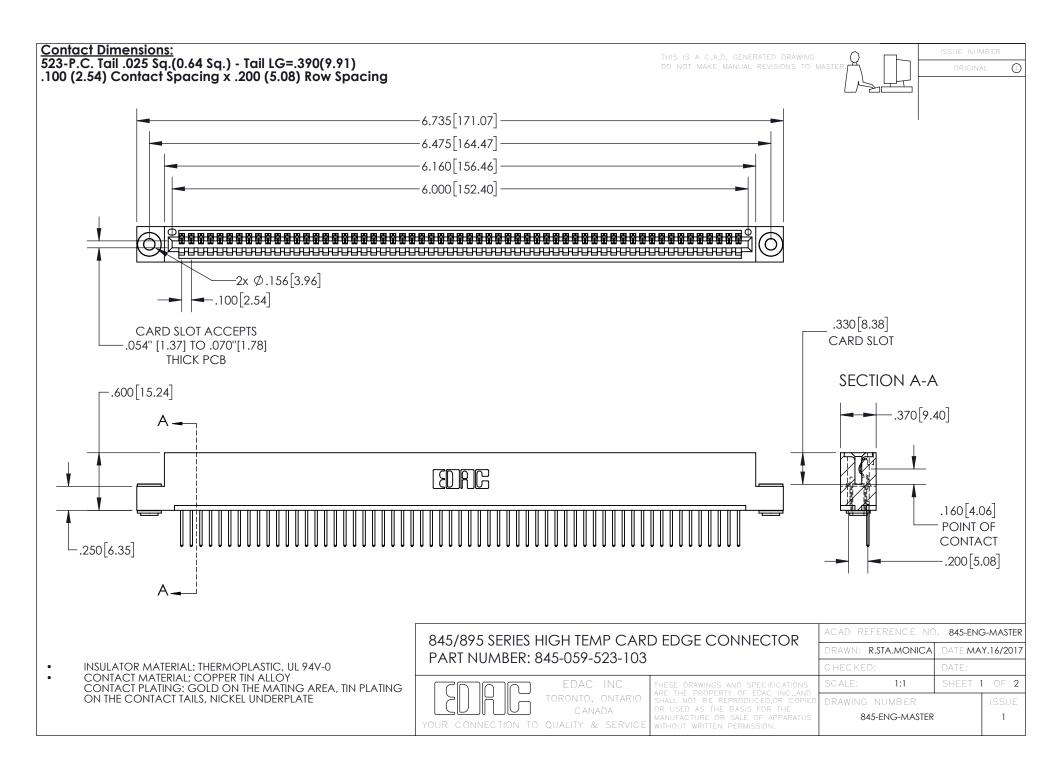

INSULATOR MATERIAL: THERMOPLASTIC POLYESTER, UL 94V-0 DAP MATERIAL AVAILABLE UPON REQUEST

**Contact Code 558** 

CONTACT MATERIAL; COPPER ALLOY CONTACT PLATING: GOLD ON THE MATING AREA, TIN PLATING ON THE CONTACT TAILS, NICKEL UNDERPLATE

## 845/895 SERIES HIGH TEMP CARD EDGE CONNECTOR CONTACT CODE 555,556,558,559,560 DIMENSIONS

YOUR CONNECTION TO QUALITY & SERVICE

Contact Code 559

|   | ACAD REFERENCE NO. 845-ENG-MASTER |                  |  |
|---|-----------------------------------|------------------|--|
|   | DRAWN: R.STA.MONICA               | DATE:MAY.16/2017 |  |
|   | CHECKED:                          | DATE:            |  |
|   | SCALE: 1:1                        | SHEET 2 OF 2     |  |
| D | DRAWING NUMBER                    | ISSUE            |  |

Contact Code 560

845-ENG-MASTER