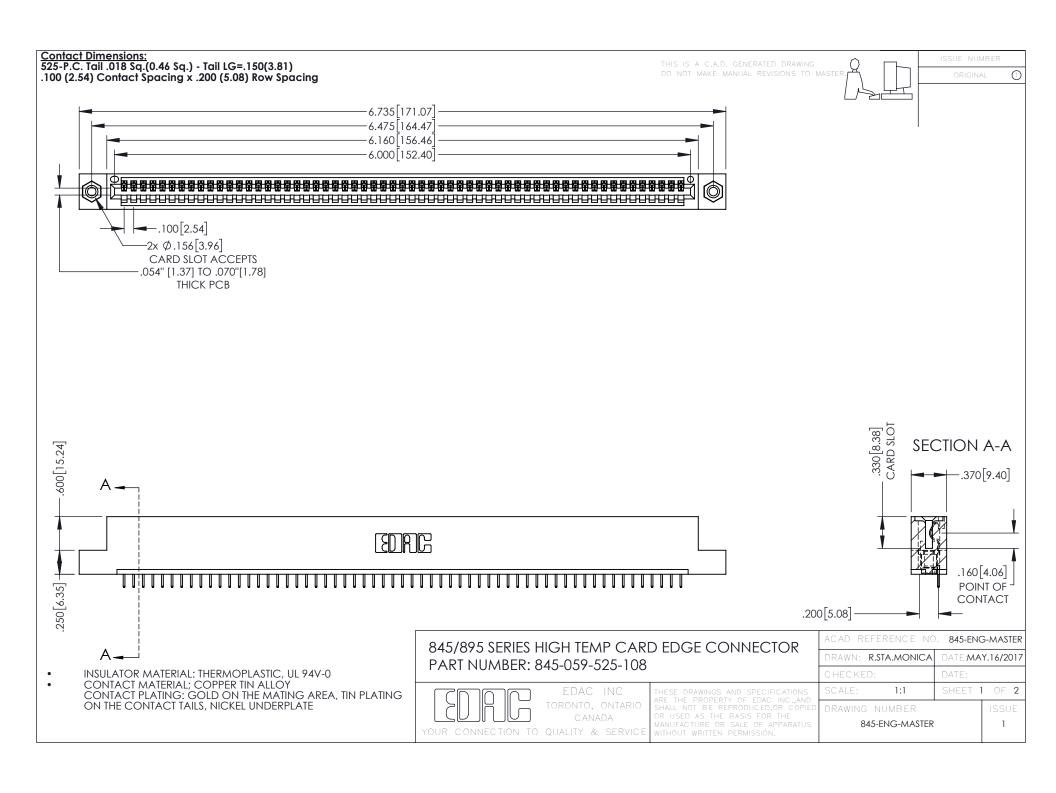

845/895 SERIES HIGH TEMP CARD EDGE CONNECTOR CONTACT CODE 555,556,558,559,560 DIMENSIONS

YOUR CONNECTION TO QUALITY & SERVICE

|         | ACAD REFERENCE 1    | NO. 845-ENG-MASTER |
|---------|---------------------|--------------------|
|         | DRAWN: R.STA.MONICA | A DATE:MAY.16/2017 |
|         | CHECKED:            | DATE:              |
| D<br>ED | SCALE: 1:1          | SHEET 2 OF 2       |
|         | DRAWING NUMBER      | ISSUE              |