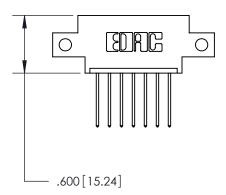

<u>Contact Dimensions:</u> 540-Wire Wrap .025 Sq. (0.64 Sq.) - Tail LG. =.560 (14.22) .125 (3.18) Contact Spacing x .250 (6.35) Row Spacing

INSULATOR MATERIAL: THERMOPLASTIC POLYESTER, UL 94V-0 CONTACT MATERIAL; COPPER, NICKEL, TIN ALLOY CA-725 CONTACT PLATING: GOLD ON THE MATING AREA, TIN-LEAD