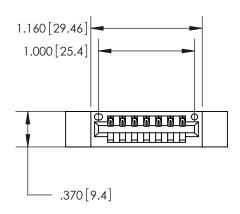

THIS IS A C.A.D. GENERATED DRAWING DO NOT MAKE MANUAL REVISIONS TO MASTER.

ISSUE NUMBER

.165[4.19]

.375 [9.54]

ORIGINAL

1

.060 [1.52] .125(3.18) to .210(5.33) **Outside Tails** .125(3.18) to .210(5.33) **Outside Tails** 