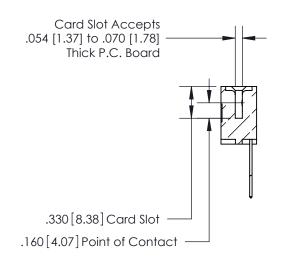

<u>Contact Dimensions:</u> 540-Wire Wrap .025 Sq. (0.64 Sq.) - Tail LG. =.560 (14.22) .125 (3.18) Contact Spacing x .250 (6.35) Row Spacing





INSULATOR MATERIAL: THERMOPLASTIC POLYESTER, UL 94V-0 CONTACT MATERIAL; COPPER, NICKEL, TIN ALLOY CA-725 CONTACT PLATING: GOLD ON THE MATING AREA, TIN-LEAD

ON THE CONTACT TAILS, NICKEL UNDERPLATE

THIS IS A C.A.D. GENERATED DRAWING DO NOT MAKE MANUAL REVISIONS TO MASTER.





846/896 SERIES HIGH TEMP CARD EDGE CONNECTOR PART NUMBER: 846-007-540-612



**EDAC INC** TORONTO, ONTARIO CANADA

THESE DRAWINGS AND SPECIFICATIONS ARE THE PROPERTY OF EDAC INC., AND SHALL NOT BE REPRODUCED, OR COPIED OR USED AS THE BASIS FOR THE MANUFACTURE OR SALE OF APPARATUS WITHOUT WRITTEN PERMISSION.

| ACAD REFERENCE NO. | 846-ENG-MASTER |           |
|--------------------|----------------|-----------|
| DRAWN: J.LEE       | DATE: AF       | PR. 22/09 |
| CHECKED:           | DATE:          |           |
| SCALE: 1:1         | SHEET          | OF 2      |
| DRAWING NUMBER     |                | ISSUE     |
| 846-ENG-MASTER     |                | 1         |
|                    |                |           |

THIS IS A C.A.D. GENERATED DRAWING DO NOT MAKE MANUAL REVISIONS TO MAST