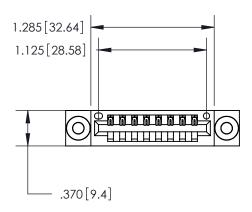

## 846/896 SERIES HIGH TEMP CARD EDGE CONNECTOR PART NUMBER: 846-008-526-603

**EDAC INC** TORONTO, ONTARIO CANADA

THESE DRAWINGS AND SPECIFICATIONS ARE THE PROPERTY OF EDAC INC., AND SHALL NOT BE REPRODUCED, OR COPIED OR USED AS THE BASIS FOR THE MANUFACTURE OR SALE OF APPARATUS WITHOUT WRITTEN PERMISSION.

Contact Dimensions: 526-P.C. Tail .018 Sq. (0.46 Sq.) - Tail LG. =.350 (8.89) .125 (3.18) Contact Spacing x .250 (6.35) Row Spacing

INSULATOR MATERIAL: THERMOPLASTIC POLYESTER, UL 94V-0 CONTACT MATERIAL; COPPER, NICKEL, TIN ALLOY CA-725 CONTACT PLATING: GOLD ON THE MATING AREA, TIN-LEAD

ON THE CONTACT TAILS, NICKEL UNDERPLATE

THIS IS A C.A.D. GENERATED DRAWING DO NOT MAKE MANUAL REVISIONS TO MASTER.

ISSUE NUMBER

ORIGINAL