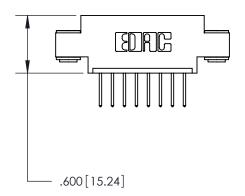

THIS IS A C.A.D. GENERATED DRAWING DO NOT MAKE MANUAL REVISIONS TO MASTER.

ISSUE NUMBER

.165[4.19]

.375 [9.54]

ORIGINAL

1

.060 [1.52] .125(3.18) to .210(5.33) **Outside Tails** .125(3.18) to .210(5.33) **Outside Tails** 