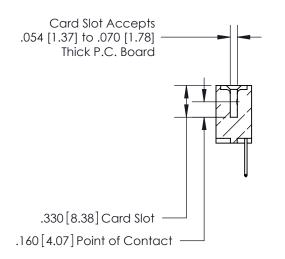

## 846/896 SERIES HIGH TEMP CARD EDGE CONNECTOR CONTACT CODE 555,556,558,559,560 DIMENSIONS

.150 [3.81]

YOUR CONNECTION TO QUALITY & SERVICE

**Contact Code 559** 

**EDAC INC** TORONTO, ONTARIO CANADA

THESE DRAWINGS AND SPECIFICATIONS ARE THE PROPERTY OF EDAC INC.,AND SHALL NOT BE REPRODUCED, OR COPIED OR USED AS THE BASIS FOR THE MANUFACTURE OR SALE OF APPARATUS WITHOUT WRITTEN PERMISSION.

**Contact Code 558** 

**Contact Code 560** 

INSULATOR MATERIAL: THERMOPLASTIC POLYESTER, UL 94V-0 CONTACT MATERIAL; COPPER, NICKEL, TIN ALLOY CA-725 CONTACT PLATING: GOLD ON THE MATING AREA, TIN-LEAD ON THE CONTACT TAILS, NICKEL UNDERPLATE