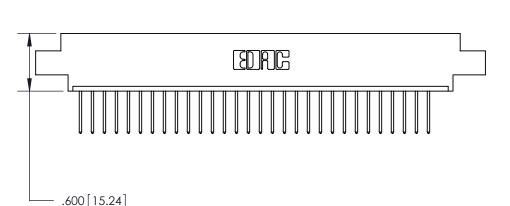

<u>Contact Dimensions:</u> 522-P.C. Tail .025 Sq. (0.64 Sq.) - Tail LG. =.440 (11.18) .125 (3.18) Contact Spacing x .250 (6.35) Row Spacing

THIS IS A C.A.D. GENERATED DRAWING DO NOT MAKE MANUAL REVISIONS TO MASTER.

ISSUE NUMBER

ORIGINAL

Card Slot Accepts .054 [1.37] to .070 [1.78] Thick P.C. Board .330[8.38] Card Slot -.160 [4.07] Point of Contact -

INSULATOR MATERIAL: THERMOPLASTIC POLYESTER, UL 94V-0 CONTACT MATERIAL; COPPER, NICKEL, TIN ALLOY CA-725 CONTACT PLATING: GOLD ON THE MATING AREA, TIN-LEAD

ON THE CONTACT TAILS, NICKEL UNDERPLATE

846/896 SERIES HIGH TEMP CARD EDGE CONNECTOR PART NUMBER: 846-031-522-602

YOUR CONNECTION TO QUALITY & SERVICE

**EDAC INC** TORONTO, ONTARIO CANADA

THESE DRAWINGS AND SPECIFICATIONS ARE THE PROPERTY OF EDAC INC.,AND SHALL NOT BE REPRODUCED, OR COPIED OR USED AS THE BASIS FOR THE MANUFACTURE OR SALE OF APPARATUS WITHOUT WRITTEN PERMISSION.