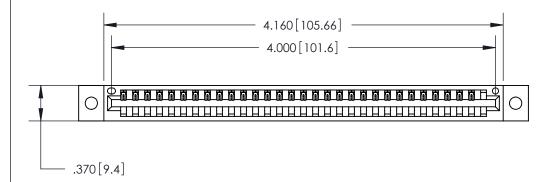

ISSUE NUMBER

ORIGINAL

Card Slot Accepts .054 [1.37] to .070 [1.78] Thick P.C. Board .330[8.38] Card Slot -.160 [4.07] Point of Contact -

INSULATOR MATERIAL: THERMOPLASTIC POLYESTER, UL 94V-0 CONTACT MATERIAL; COPPER, NICKEL, TIN ALLOY CA-725 CONTACT PLATING: GOLD ON THE MATING AREA, TIN-LEAD

ON THE CONTACT TAILS, NICKEL UNDERPLATE

846/896 SERIES HIGH TEMP CARD EDGE CONNECTOR PART NUMBER: 846-031-522-602

YOUR CONNECTION TO QUALITY & SERVICE

**EDAC INC** TORONTO, ONTARIO CANADA

THESE DRAWINGS AND SPECIFICATIONS ARE THE PROPERTY OF EDAC INC.,AND SHALL NOT BE REPRODUCED, OR COPIED OR USED AS THE BASIS FOR THE MANUFACTURE OR SALE OF APPARATUS WITHOUT WRITTEN PERMISSION.