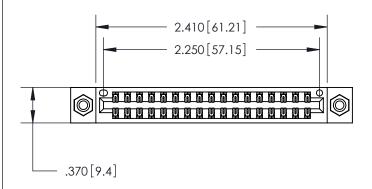

**EDAC INC** TORONTO, ONTARIO CANADA YOUR CONNECTION TO QUALITY & SERVICE

PART NUMBER: 846-034-560-808

846/896 SERIES HIGH TEMP CARD EDGE CONNECTOR

THESE DRAWINGS AND SPECIFICATIONS ARE THE PROPERTY OF EDAC INC.,AND SHALL NOT BE REPRODUCED, OR COPIED OR USED AS THE BASIS FOR THE MANUFACTURE OR SALE OF APPARATUS WITHOUT WRITTEN PERMISSION.