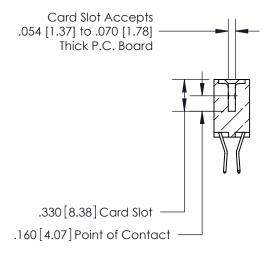

<u>Contact Dimensions:</u> 560-Extender Board Bend (Code 523 Contacts) See Sheet 2 for Contact Code 555, 556, 558, 559, 560 Dimensions

THIS IS A C.A.D. GENERATED DRAWING DO NOT MAKE MANUAL REVISIONS TO MASTER.

.060 [1.52] .125(3.18) to .210(5.33) **Outside Tails** .125(3.18) to .210(5.33) **Outside Tails** 

**Contact Code 560** 

INSULATOR MATERIAL: THERMOPLASTIC POLYESTER, UL 94V-0 CONTACT MATERIAL; COPPER, NICKEL, TIN ALLOY CA-725 CONTACT PLATING: GOLD ON THE MATING AREA, TIN-LEAD ON THE CONTACT TAILS, NICKEL UNDERPLATE