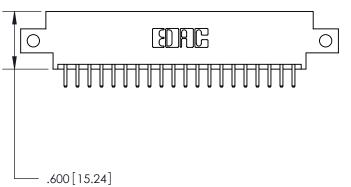

THIS IS A C.A.D. GENERATED DRAWING DO NOT MAKE MANUAL REVISIONS TO MASTER.

ISSUE NUMBER

.165[4.19]

.375 [9.54]

ORIGINAL

1

.060 [1.52] .125(3.18) to .210(5.33) **Outside Tails** .125(3.18) to .210(5.33) **Outside Tails** 

**Contact Code 560** 

INSULATOR MATERIAL: THERMOPLASTIC POLYESTER, UL 94V-0 CONTACT MATERIAL; COPPER, NICKEL, TIN ALLOY CA-725 CONTACT PLATING: GOLD ON THE MATING AREA, TIN-LEAD ON THE CONTACT TAILS, NICKEL UNDERPLATE

**Contact Code 558** 

## 846/896 SERIES HIGH TEMP CARD EDGE CONNECTOR CONTACT CODE 555,556,558,559,560 DIMENSIONS

.150 [3.81]

YOUR CONNECTION TO QUALITY & SERVICE

**Contact Code 559** 

**EDAC INC** TORONTO, ONTARIO CANADA

THESE DRAWINGS AND SPECIFICATIONS ARE THE PROPERTY OF EDAC INC.,AND SHALL NOT BE REPRODUCED, OR COPIED OR USED AS THE BASIS FOR THE MANUFACTURE OR SALE OF APPARATUS WITHOUT WRITTEN PERMISSION.