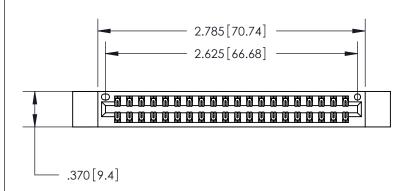

<u>Contact Dimensions:</u> 520-P.C. Tail .030x.018 (0.76x0.46) - Tail LG. = .175 (4.45) .125 (3.18) Contact Spacing x .250 (6.35) Row Spacing

THIS IS A C.A.D. GENERATED DRAWING DO NOT MAKE MANUAL REVISIONS TO MASTER.

ORIGINAL

Card Slot Accepts .054 [1.37] to .070 [1.78] Thick P.C. Board

.330 [8.38] Card Slot .160 [4.07] Point of Contact -

INSULATOR MATERIAL: THERMOPLASTIC POLYESTER, UL 94V-0 CONTACT MATERIAL; COPPER, NICKEL, TIN ALLOY CA-725

CONTACT PLATING: GOLD ON THE MATING AREA, TIN-LEAD

ON THE CONTACT TAILS, NICKEL UNDERPLATE

846/896 SERIES HIGH TEMP CARD EDGE CONNECTOR PART NUMBER: 846-040-520-812

YOUR CONNECTION TO QUALITY & SERVICE

**EDAC INC** TORONTO, ONTARIO CANADA