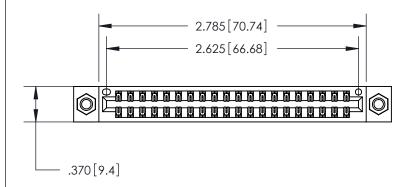

ISSUE NUMBER

ORIGINAL

Card Slot Accepts .054 [1.37] to .070 [1.78] Thick P.C. Board .330 [8.38] Card Slot .160 [4.07] Point of Contact -

INSULATOR MATERIAL: THERMOPLASTIC POLYESTER, UL 94V-0 CONTACT MATERIAL; COPPER, NICKEL, TIN ALLOY CA-725 CONTACT PLATING: GOLD ON THE MATING AREA, TIN-LEAD

ON THE CONTACT TAILS, NICKEL UNDERPLATE

846/896 SERIES HIGH TEMP CARD EDGE CONNECTOR PART NUMBER: 846-040-521-807

YOUR CONNECTION TO QUALITY & SERVICE

**EDAC INC** TORONTO, ONTARIO CANADA

THESE DRAWINGS AND SPECIFICATIONS ARE THE PROPERTY OF EDAC INC.,AND SHALL NOT BE REPRODUCED, OR COPIED OR USED AS THE BASIS FOR THE MANUFACTURE OR SALE OF APPARATUS WITHOUT WRITTEN PERMISSION.