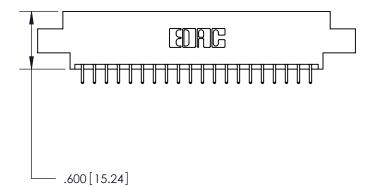

THIS IS A C.A.D. GENERATED DRAWING DO NOT MAKE MANUAL REVISIONS TO MASTER.

ISSUE NUMBER

.165[4.19]

.375 [9.54]

ORIGINAL

1

.060 [1.52] .125(3.18) to .210(5.33) **Outside Tails** .125(3.18) to .210(5.33) **Outside Tails** 

**Contact Code 560** 

INSULATOR MATERIAL: THERMOPLASTIC POLYESTER, UL 94V-0 CONTACT MATERIAL; COPPER, NICKEL, TIN ALLOY CA-725 CONTACT PLATING: GOLD ON THE MATING AREA, TIN-LEAD ON THE CONTACT TAILS, NICKEL UNDERPLATE

**Contact Code 558** 

## 846/896 SERIES HIGH TEMP CARD EDGE CONNECTOR CONTACT CODE 555,556,558,559,560 DIMENSIONS

.150 [3.81]

YOUR CONNECTION TO QUALITY & SERVICE

**Contact Code 559** 

**EDAC INC** TORONTO, ONTARIO CANADA

THESE DRAWINGS AND SPECIFICATIONS ARE THE PROPERTY OF EDAC INC.,AND SHALL NOT BE REPRODUCED, OR COPIED OR USED AS THE BASIS FOR THE MANUFACTURE OR SALE OF APPARATUS WITHOUT WRITTEN PERMISSION.