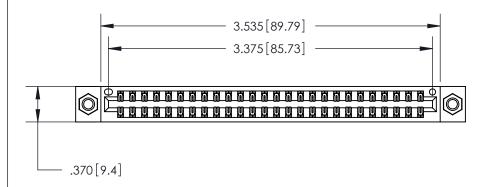

<u>Contact Dimensions:</u> 526-P.C. Tail .018 Sq. (0.46 Sq.) - Tail LG. =.350 (8.89) .125 (3.18) Contact Spacing x .250 (6.35) Row Spacing

THIS IS A C.A.D. GENERATED DRAWING DO NOT MAKE MANUAL REVISIONS TO MASTER.

ISSUE NUMBER

ORIGINAL

Card Slot Accepts .054 [1.37] to .070 [1.78] Thick P.C. Board .330 [8.38] Card Slot .160 [4.07] Point of Contact -

INSULATOR MATERIAL: THERMOPLASTIC POLYESTER, UL 94V-0 CONTACT MATERIAL; COPPER, NICKEL, TIN ALLOY CA-725

CONTACT PLATING: GOLD ON THE MATING AREA, TIN-LEAD ON THE CONTACT TAILS, NICKEL UNDERPLATE

846/896 SERIES HIGH TEMP CARD EDGE CONNECTOR PART NUMBER: 846-052-526-807

YOUR CONNECTION TO QUALITY & SERVICE

**EDAC INC** TORONTO, ONTARIO CANADA