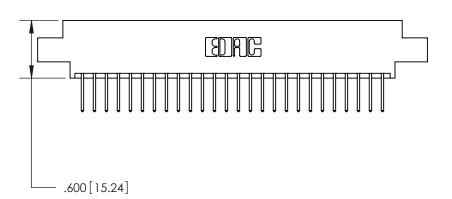

THIS IS A C.A.D. GENERATED DRAWING DO NOT MAKE MANUAL REVISIONS TO MASTER.

ISSUE NUMBER

ORIGINAL

1

.060 [1.52] .200 [5.08] .210[5.33] -.660 [16.76]

.060 [1.52] .150 [3.81] .260[6.6] -**Outside Tails** .660[16.76]

**Outside Tails** 

| ACAD REFERENCE NO. |       | 846-ENG-MASTER   |        |
|--------------------|-------|------------------|--------|
| DRAWN:             | J.LEE | DATE: APR. 22/09 |        |
| CHECKED:           |       | DATE:            |        |
| SCALE:             | 1:1   | SHEET            | 2 OF 2 |
| DRAWING NUMBER     |       |                  | ISSUE  |