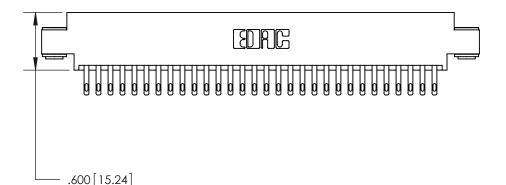

THIS IS A C.A.D. GENERATED DRAWING DO NOT MAKE MANUAL REVISIONS TO MASTER.

ISSUE NUMBER

ORIGINAL

1

.060 [1.52] .200 [5.08] .210[5.33] -.660 [16.76]

.060 [1.52] .150 [3.81] .260[6.6] -**Outside Tails** .660[16.76]

.165[4.19] .375 [9.54] .125(3.18) to .210(5.33) .125(3.18) to .210(5.33)

**Contact Code 558** 

**Contact Code 559** 

**Contact Code 560** 

INSULATOR MATERIAL: THERMOPLASTIC POLYESTER, UL 94V-0 CONTACT MATERIAL; COPPER, NICKEL, TIN ALLOY CA-725 CONTACT PLATING: GOLD ON THE MATING AREA, TIN-LEAD ON THE CONTACT TAILS, NICKEL UNDERPLATE

## 846/896 SERIES HIGH TEMP CARD EDGE CONNECTOR CONTACT CODE 555,556,558,559,560 DIMENSIONS

YOUR CONNECTION TO QUALITY & SERVICE

**EDAC INC** TORONTO, ONTARIO CANADA

THESE DRAWINGS AND SPECIFICATIONS ARE THE PROPERTY OF EDAC INC.,AND SHALL NOT BE REPRODUCED, OR COPIED OR USED AS THE BASIS FOR THE MANUFACTURE OR SALE OF APPARATUS WITHOUT WRITTEN PERMISSION.

**Outside Tails** 

|  | ACAD REFERENCE NO. |       | 846-ENG-MASTER   |        |
|--|--------------------|-------|------------------|--------|
|  | DRAWN:             | J.LEE | DATE: APR. 22/09 |        |
|  | CHECKED:           |       | DATE:            |        |
|  | SCALE:             | 1:1   | SHEET            | 2 OF 2 |
|  | DRAWING NUMBER     |       | ISSUE            |        |