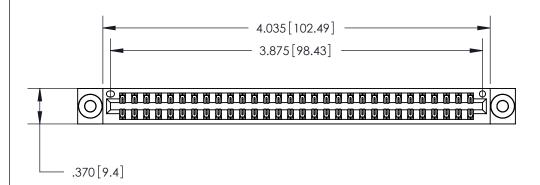

<u>Contact Dimensions:</u>
500-Wire Hole .050x.025 (1.27x0.64) - Tail LG. = .260 (6.60) .125 (3.18) Contact Spacing x .250 (6.35) Row Spacing

THIS IS A C.A.D. GENERATED DRAWING DO NOT MAKE MANUAL REVISIONS TO MASTER.

ISSUE NUMBER

ORIGINAL

Card Slot Accepts .054 [1.37] to .070 [1.78] Thick P.C. Board .330 [8.38] Card Slot .160 [4.07] Point of Contact -

INSULATOR MATERIAL: THERMOPLASTIC POLYESTER, UL 94V-0 CONTACT MATERIAL; COPPER, NICKEL, TIN ALLOY CA-725 CONTACT PLATING: GOLD ON THE MATING AREA, TIN-LEAD

ON THE CONTACT TAILS, NICKEL UNDERPLATE

846/896 SERIES HIGH TEMP CARD EDGE CONNECTOR PART NUMBER: 846-060-500-803

YOUR CONNECTION TO QUALITY & SERVICE

**EDAC INC** TORONTO, ONTARIO CANADA

THESE DRAWINGS AND SPECIFICATIONS ARE THE PROPERTY OF EDAC INC.,AND SHALL NOT BE REPRODUCED, OR COPIED OR USED AS THE BASIS FOR THE MANUFACTURE OR SALE OF APPARATUS WITHOUT WRITTEN PERMISSION.

|  | ACAD REFERENCE NO. | 846-ENG-MASTER   |  |
|--|--------------------|------------------|--|
|  | DRAWN: J.LEE       | DATE: APR. 22/09 |  |
|  | CHECKED:           | DATE:            |  |
|  | SCALE: 1:1         | SHEET 1 OF 2     |  |
|  | DRAWING NUMBER     | ISSUE            |  |
|  | 846-ENG-MASTER     | 1                |  |