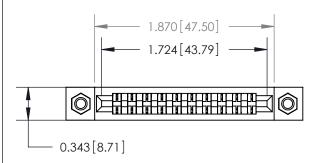

## **Mounting Option**

M3-0.5 Metric Threaded Inserts

## **Contact Detail**

Wire Wrap .046x.014(1.17x0.36) - Tail LG=.495(12.57) .156 [3.96] Contact Spacing x .200 [5.08] Row Spacing





**See Accompanying Page for:** 

**Contact Bend Details** 



1

**SECTION A-A** 



| 807/857 Series High Temp Card Edge Connector |
|----------------------------------------------|
| Part Number: 857-010-541-107                 |

YOUR CONNECTION TO QUALITY & SERVICE

| DRAWN: J.LEE   | DATE: AUG. 11/09 |       |
|----------------|------------------|-------|
| CHECKED:       | DATE:            |       |
| SCALE: NTS     | SHEET 1          | OF 2  |
| DRAWING NUMBER |                  | ISSUE |
| 807 Assembly   |                  | 1     |

ACAD REFERENCE NO. 807 ENG MASTER