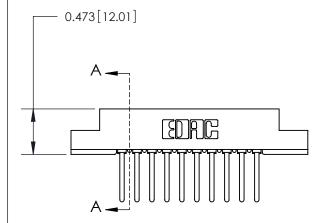

## **Contact Detail**

Wire Wrap .046x.014(1.17x0.36) - Tail LG=.495(12.57) .156 [3.96] Contact Spacing x .200 [5.08] Row Spacing

**See Accompanying Page for:** 

**Contact Bend Details** 

1

**SECTION A-A** 