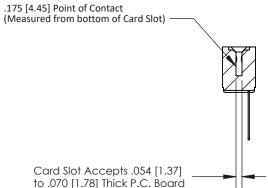

## **Contact Detail**

Wire Wrap .046x.014(1.17x0.36) - Tail LG=.495(12.57) .156 [3.96] Contact Spacing x .200 [5.08] Row Spacing

**See Accompanying Page for:** 

**Contact Bend Details** 

1

**SECTION A-A** 