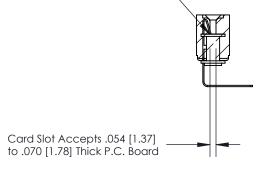

**Mounting Option** 

.116 (2.95) I.D. Floating Eyelets

## **Contact Detail**

90 Degree Bend (Code 545 Contacts)

.156 [3.96] Contact Spacing x .200 [5.08] Row Spacing

**SECTION A-A** 

.095 [2.41] Point of Contact (Measured from bottom of Card Slot)

**See Accompanying Page for:** 