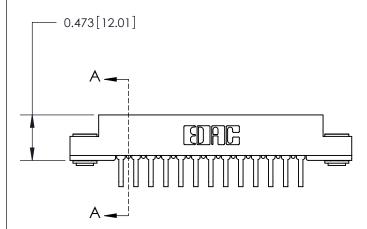

## **Contact Detail**

90 Degree Bend (Code 545 Contacts)

.156 [3.96] Contact Spacing x .200 [5.08] Row Spacing

**SECTION A-A** 

.095 [2.41] Point of Contact (Measured from bottom of Card Slot)

**See Accompanying Page for:** 