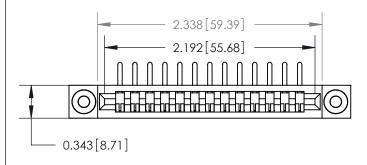

## **Contact Detail**

90 Degree Bend (Code 545 Contacts)

.156 [3.96] Contact Spacing x .200 [5.08] Row Spacing

**SECTION A-A** 

.095 [2.41] Point of Contact (Measured from bottom of Card Slot)

**See Accompanying Page for:** 