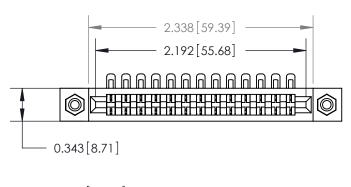

## **Contact Detail**

90 Degree Bend (Code 501 Contacts)

.156 [3.96] Contact Spacing x .200 [5.08] Row Spacing

**SECTION A-A** 

.175 [4.45] Point of Contact (Measured from bottom of Card Slot)

**See Accompanying Page for:** 

**Contact Bend Details** 

807/857 Series High Temp Card Edge Connector Part Number: 857-013-554-108

| ACAD REFERENCE NO. 807 ENG MASTER |                  |
|-----------------------------------|------------------|
| DRAWN: J.LEE                      | DATE: AUG. 11/09 |
| CHECKED:                          | DATE:            |
| SCALE: NTS                        | SHEET 1 OF 2     |
| DRAWING NUMBER                    | ISSUE            |