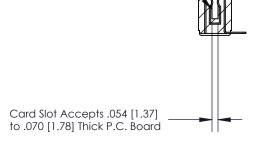

## **Contact Detail**

90 Degree Bend (Code 501 Contacts)

.156 [3.96] Contact Spacing x .200 [5.08] Row Spacing

**SECTION A-A** 

.175 [4.45] Point of Contact (Measured from bottom of Card Slot)

**See Accompanying Page for:** 