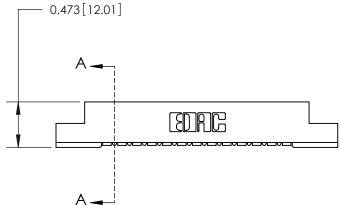

**Mounting Option** 

#4-40 Unified Threaded Inserts

## **Contact Detail**

90 Degree Bend (Code 501 Contacts)

.156 [3.96] Contact Spacing x .200 [5.08] Row Spacing

**SECTION A-A** 

.175 [4.45] Point of Contact (Measured from bottom of Card Slot)

**See Accompanying Page for:** 