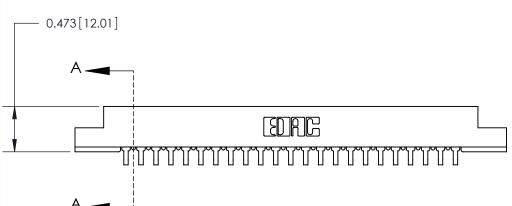

## SECTION A-A .095 [2.41] Point of Contact (Measured from bottom of Card Slot) Card Slot Accepts .054 [1.37] to .070 [1.78] Thick P.C. Board

**See Accompanying Page for:** 

**Contact Bend Details** 

807/857 Series High Temp Card Edge Connector Part Number: 857-023-559-107