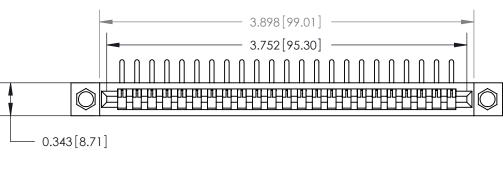

**Mounting Option** 

M3-0.5 Metric Threaded Inserts

## **Contact Detail**

90 Degree Bend (Code 527 Contacts)

.156 [3.96] Contact Spacing x .200 [5.08] Row Spacing

## SECTION A-A .095 [2.41] Point of Contact (Measured from bottom of Card Slot) Card Slot Accepts .054 [1.37] to .070 [1.78] Thick P.C. Board

**See Accompanying Page for:** 

**Contact Bend Details** 

807/857 Series High Temp Card Edge Connector Part Number: 857-023-559-107