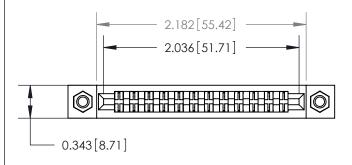

## **Mounting Option**

M3-0.5 Metric Threaded Inserts

## **Contact Detail**

Wire Wrap .046x.013(1.17x0.33) - Tail LG=.708(17.98) .156 [3.96] Contact Spacing x .200 [5.08] Row Spacing

**See Accompanying Page for:** 

**Contact Bend Details** 

**SECTION A-A** 

.095 [2.41] Point of Contact (Measured from bottom of Card Slot) Card Slot Accepts .054 [1.37]

to .070 [1.78] Thick P.C. Board

| 807/857 Series High Temp Card Edge Connector |
|----------------------------------------------|
| Part Number: 857-024-540-207                 |

| DRAWN: J.LEE   | DATE: AUG. 11/09 |
|----------------|------------------|
| CHECKED:       | DATE:            |
| SCALE: NTS     | SHEET 1 OF 2     |
| DRAWING NUMBER | ISSUE            |
| 807 Assembly   | 1                |