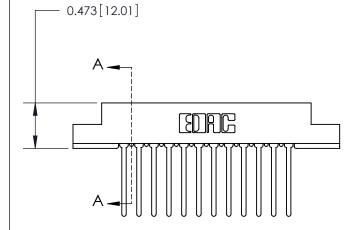

## **Contact Detail**

Wire Wrap .046x.013(1.17x0.33) - Tail LG=.708(17.98) .156 [3.96] Contact Spacing x .200 [5.08] Row Spacing

**See Accompanying Page for:** 

**Contact Bend Details** 

**SECTION A-A** 

.095 [2.41] Point of Contact (Measured from bottom of Card Slot) Card Slot Accepts .054 [1.37]

to .070 [1.78] Thick P.C. Board

| 807/857 Series High Temp Card Edge Connector |
|----------------------------------------------|
| Part Number: 857-024-540-207                 |

| DRAWN: J.LEE   | DATE: AUG. 11/09 |
|----------------|------------------|
| CHECKED:       | DATE:            |
| SCALE: NTS     | SHEET 1 OF 2     |
| DRAWING NUMBER | ISSUE            |
| 807 Assembly   | 1                |